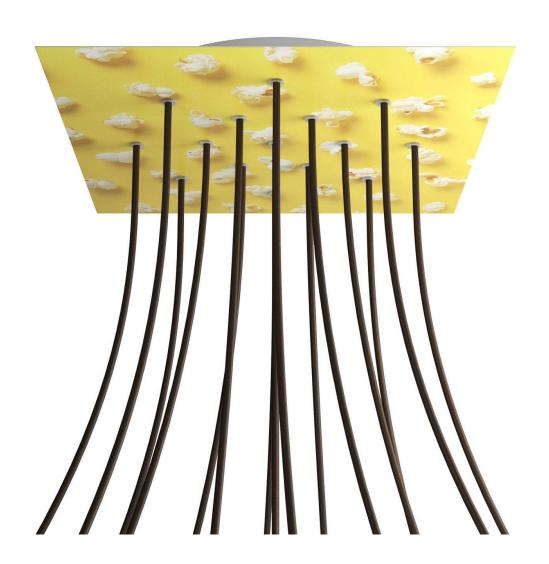

## **Product title:**

15 Holes - EXTRA LARGE Square Ceiling Canopy Kit - Rose One System - PROMO

### **Product short description:**

This Rose One Canopy Kit comes with EVERYTHING you need to make your own 15 hole pendant light utilizing our EXTRA LARGE Rose One Canopy & square Cover.

What sets the Rose One System apart from our regular pendant light canopies is that this is a two part system with an extra deep ceiling canopy that allows for easier wiring of connections, as well as a wide cover over the canopy that allows you to create pendant lights, swag chandeliers, cluster lights and more with even greater impact.

This Rose One Canopy Kit includes the following: an EXTRA LARGE Rose One Cover (15.75" diameter) with pre-drilled holes; an EXTRA LARGE Extra Deep Rose One Canopy (11.8" diameter); cable clamp strain reliefs; and all brackets & mounting hardware.