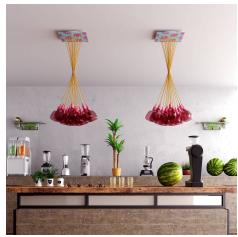

### **Product short description:**

This Rose One Canopy Kit comes with EVERYTHING you need to make your own 15 hole pendant light utilizing our EXTRA LARGE Rose One Canopy & square Cover.

What sets the Rose One System apart from our regular pendant light canopies is that this is a two part system with an extra deep ceiling canopy that allows for easier wiring of connections, as well as a wide cover over the canopy that allows you to create pendant lights, swag chandeliers, cluster lights and more with even greater impact.

Our Rose One Canopy Kits come in a wide variety of colors and designs. And you can choose from the whichever pre-drilled hole pattern works best for you OR purchase one of our Rose One Cover Un-drilled Blanks and you can create whatever pattern you like!