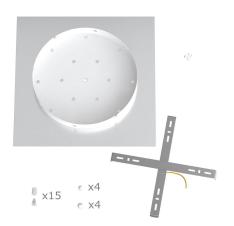

This Rose One Canopy Kit includes the following: an EXTRA LARGE Rose One Cover (15.75" diameter) with pre-drilled holes; an EXTRA LARGE Extra Deep Rose One Canopy (11.8" diameter); cable clamp strain reliefs; and all brackets & mounting hardware.

#### Technical data for EXTRA LARGE Square Ceiling Canopy Kit - Rose One System

- EXTRA LARGE Extra Deep Rose One Ceiling Canopy
- Diameter: 11.8 inches
- Height: 1.38 inches
- Material: metal
- Bracket fasteners
- 4 Caps and 4 rubber grommets are included for side holes
- EXTRA LARGE Rose One Cover
- Material: aluminum or dibond
- Length of Each Side: 15.75 inches
- Hole diameters: 10 mm (3/8")
- Thickness: if aluminum 1 mm, if dibond 3 mm
- Clear plastic cable clamp strain reliefs included (1 per hole)