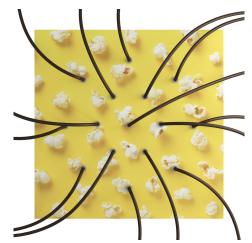

### **Product attributes:**

Decoration: Palette, Street Art, Pop-Corn, Orange, Triangle

Our Rose One Canopy Kits come in a wide variety of colors and designs. And you can choose from the whichever pre-drilled hole pattern works best for you OR purchase one of our Rose One Cover Un-drilled Blanks and you can create whatever pattern you like!