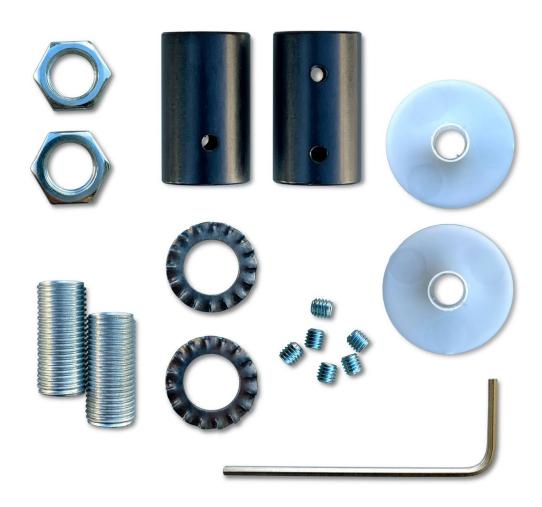

#### **Product description:**

Technical specifications:

Diameter: 10 mm reinforced

Pre-wired 2x0.75 mm2 double-insulated cables

Flex includes:

2 terminals

6 grains 3 mm

2 isostops

2 washers

2 nuts

2 x M10 threads

Allen key for fastening.

Made in Italy

ATTENTION NOT FRAGILE! To keep the shape of your lamp bend FLEX at will with strong torsions