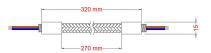

#### **Product description:**

Technical specifications:

Diameter: 10 mm reinforced

Pre-wired 2x0.75 mm2 double-insulated cables

Flex includes:

2 terminals

6 grains 3 mm

2 isostops