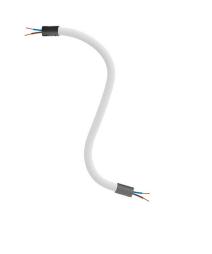

### **Product title:**

Kit Creative Flex flexible tube covered in White RM01 fabric with metal terminals

#### **Product short description:**

And they lived flexible ever after

FLEX, the flexible tube covered in white fabric, is ideal to create single and multi-fall pendant lamps inspired to the most inspired by the most imaginative ideas, yours.

#### **Product description:**

Technical specifications:

Diameter: 10 mm reinforced

Pre-wired 2x0.75 mm2 double-insulated cables

Flex includes:

2 terminals

6 grains 3 mm

2 isostops