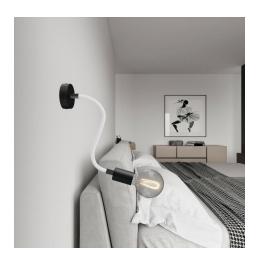

Be creative and design your own lighting system

With FLEX, the adjustable flexible tube with terminal available in 5 finishes (white, black and three brushed), you can change your lighting system as and when you like.

Let your imagination run wild and create the most beautiful lamps with FLEX

Now that's flexibility!

FLEX is available in 3 lengths (30 cm, 60 cm and 90 cm) and with a terminal in 5 finishes (white, black and three brushed).

It matches all our ceiling roses and lamp holders.

But what's more important is that it adapts to your every need. Choose a good book (we won't suggest the title) and FLEX 30 cm. to make your evening reading even more enjoyable.

Light up the walls of your living room (and not only!) with the 60 cm FLEX and your ceilings with the 90 cm FLEX.