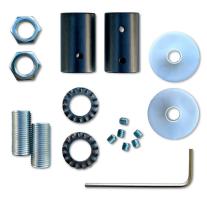

#### **Product description:**

Technical specifications:

Diameter: 10 mm reinforced

Pre-wired 2x0.75 mm2 double-insulated cables

Flex includes:

2 terminals

6 grains 3 mm

2 isostops

2 washers

2 nuts

2 x M10 threads

Allen key for fastening.

Made in Italy

ATTENTION NOT FRAGILE! To keep the shape of your lamp bend FLEX at will with strong torsions