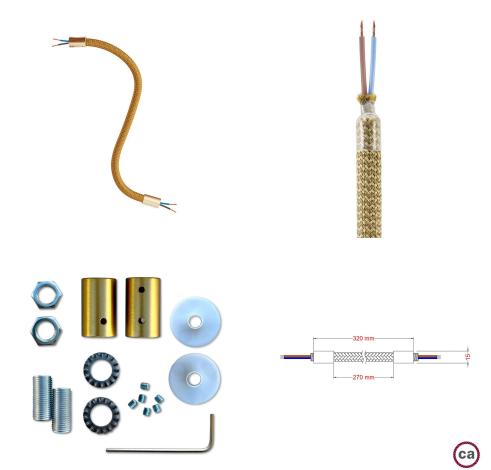

#### **Product description:**

Technical specifications:

Diameter: 10 mm reinforced

Pre-wired 2x0.75 mm2 double-insulated cables

Flex includes:

2 terminals

6 grains 3 mm

2 isostops

2 washers

2 nuts

2 x M10 threads

Allen key for fastening.

Made in Italy

ATTENTION NOT FRAGILE! To keep the shape of your lamp bend FLEX at will with strong torsions