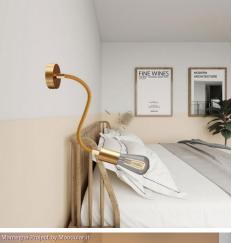

### **Product short description:**

And they lived flexible ever after

FLEX, the flexible tube covered in bronze fabric, is ideal to create single and multi-fall pendant lamps inspired to the most inspired by the most imaginative ideas, yours.

Be creative and design your own lighting system

With FLEX, the adjustable flexible tube with terminal available in 5 finishes (white, black and three brushed), you can change your lighting system as and when you like.

Let your imagination run wild and create the most beautiful lamps with FLEX

Now that's flexibility!

FLEX is available in 3 lengths (30 cm, 60 cm and 90 cm) and with a terminal in 5 finishes (white, black and three brushed).

It matches all our ceiling roses and lamp holders.

But what's more important is that it adapts to your every need. Choose a good book (we won't suggest the title) and FLEX 30 cm. to make your evening reading even more enjoyable.

Light up the walls of your living room (and not only!) with the 60 cm FLEX and your ceilings with the 90 cm FLEX.