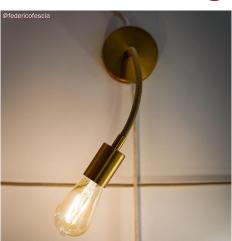

### **Product short description:**

And they lived flexible ever after

FLEX, the flexible tube covered in bronze fabric, is ideal to create single and multi-fall pendant lamps inspired to the most inspired by the most imaginative ideas, yours.

Be creative and design your own lighting system

With FLEX, the adjustable flexible tube with terminal available in 5 finishes (white, black and three brushed), you can change your lighting system as and when you like.

Let your imagination run wild and create the most beautiful lamps with FLEX

Now that's flexibility!

FLEX is available in 3 lengths (30 cm, 60 cm and 90 cm) and with a terminal in 5 finishes (white, black and three brushed).