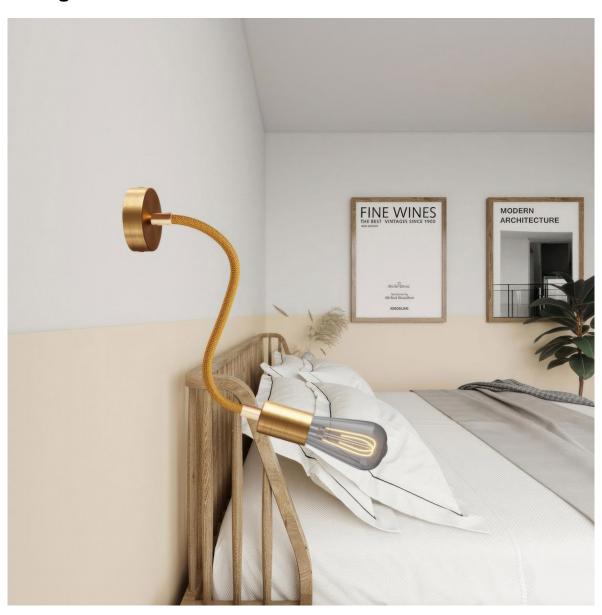

### **Product short description:**

And they lived flexible ever after

FLEX, the flexible tube covered in bronze fabric, is ideal to create single and multi-fall pendant lamps inspired to the most inspired by the most imaginative ideas, yours.

Be creative and design your own lighting system

With FLEX, the adjustable flexible tube with terminal available in 5 finishes (white, black and three brushed), you can change your lighting system as and when you like.

Let your imagination run wild and create the most beautiful lamps with FLEX

Now that's flexibility!

FLEX is available in 3 lengths (30 cm, 60 cm and 90 cm) and with a terminal in 5 finishes (white, black and three brushed).

It matches all our ceiling roses and lamp holders.

But what's more important is that it adapts to your every need. Choose a good book (we won't suggest the title) and FLEX 30 cm. to make your evening reading even more enjoyable.

Light up the walls of your living room (and not only!) with the 60 cm FLEX and your ceilings with the 90 cm FLEX.