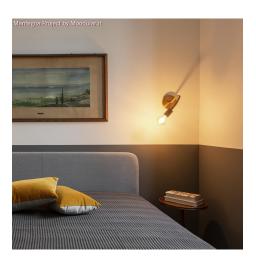

It matches all our ceiling roses and lamp holders.

But what's more important is that it adapts to your every need. Choose a good book (we won't suggest the title) and FLEX 30 cm. to make your evening reading even more enjoyable.

Light up the walls of your living room (and not only!) with the 60 cm FLEX and your ceilings with the 90 cm FLEX.