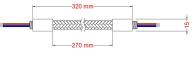

#### **Product description:**

Technical specifications:

Diameter: 10 mm reinforced

Pre-wired 2x0.75 mm2 double-insulated cables

Flex includes:

2 terminals

6 grains 3 mm

2 isostops