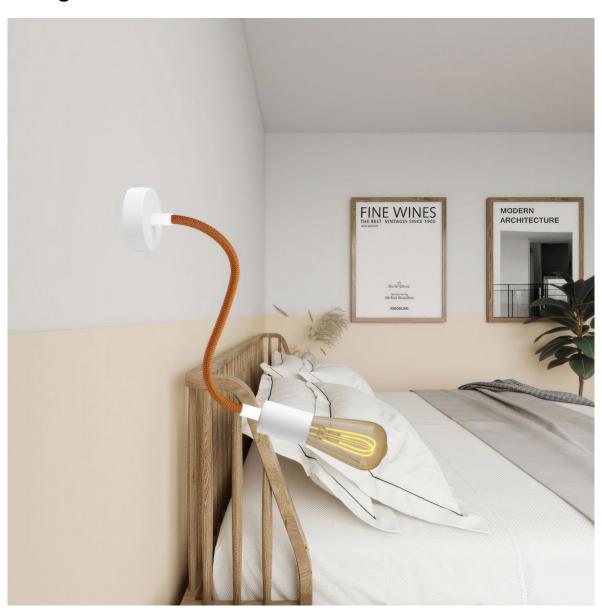

### **Product short description:**

And they lived flexible ever after

FLEX, the flexible tube covered in copper fabric, is ideal to create single and multi-fall pendant lamps inspired to the most inspired by the most imaginative ideas, yours.

Be creative and design your own lighting system

With FLEX, the adjustable flexible tube with terminal available in 5 finishes (white, black and three brushed), you can change your lighting system as and when you like.

It matches all our ceiling roses and lamp holders.

But what's more important is that it adapts to your every need. Choose a good book (we won't suggest the title) and FLEX 30 cm. to make your evening reading even more enjoyable.

Light up the walls of your living room (and not only!) with the 60 cm FLEX and your ceilings with the 90 cm FLEX.