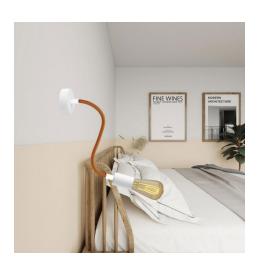

### **Product short description:**

And they lived flexible ever after

FLEX, the flexible tube covered in copper fabric, is ideal to create single and multi-fall pendant lamps inspired to the most inspired by the most imaginative ideas, yours.

Be creative and design your own lighting system

With FLEX, the adjustable flexible tube with terminal available in 5 finishes (white, black and three brushed), you can change your lighting system as and when you like.

Light up the walls of your living room (and not only!) with the 60 cm FLEX and your ceilings with the 90 cm FLEX.