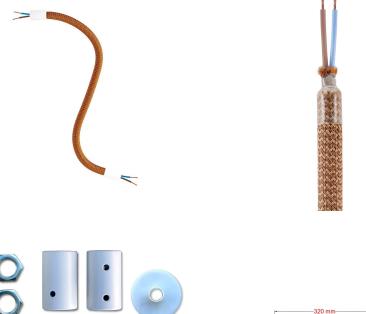

#### **Product description:**

Technical specifications:

Diameter: 10 mm reinforced

Pre-wired 2x0.75 mm2 double-insulated cables

Flex includes:

2 terminals

6 grains 3 mm

2 isostops

2 washers

2 nuts

2 x M10 threads

Allen key for fastening.

Made in Italy

ATTENTION NOT FRAGILE! To keep the shape of your lamp bend FLEX at will with strong torsions