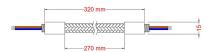

#### **Product description:**

Technical specifications:

Diameter: 10 mm reinforced

Pre-wired 2x0.75 mm2 double-insulated cables

Flex includes:

2 terminals

6 grains 3 mm

2 isostops

2 washers

2 nuts

2 x M10 threads

Allen key for fastening.

Made in Italy

ATTENTION NOT FRAGILE! To keep the shape of your lamp bend FLEX at will with strong torsions