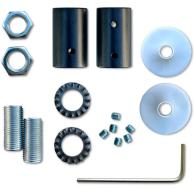

#### **Product description:**

Technical specifications:

Diameter: 10 mm reinforced

Pre-wired 2x0.75 mm2 double-insulated cables

Flex includes:

2 terminals

6 grains 3 mm

2 isostops

2 washers

2 nuts

2 x M10 threads

Allen key for fastening.

Made in Italy

ATTENTION NOT FRAGILE! To keep the shape of your lamp bend FLEX at will with strong torsions