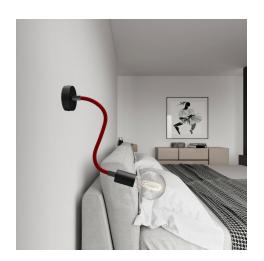

Be creative and design your own lighting system

With FLEX, the adjustable flexible tube with terminal available in 5 finishes (white, black and three brushed), you can change your lighting system as and when you like.

Light up the walls of your living room (and not only!) with the 60 cm FLEX and your ceilings with the 90 cm FLEX.