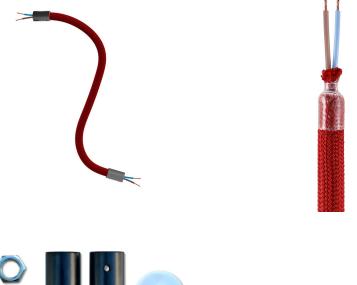

### **Product title:**

Kit Creative Flex flexible tube covered in Red RM09 fabric with metal terminals

#### **Product short description:**

And they lived flexible ever after

FLEX, the flexible tube covered in red fabric, is ideal to create single and multi-fall pendant lamps inspired to the most inspired by the most imaginative ideas, yours.

#### **Product description:**

Technical specifications:

Diameter: 10 mm reinforced

Pre-wired 2x0.75 mm2 double-insulated cables

Flex includes:

2 terminals

6 grains 3 mm

2 isostops