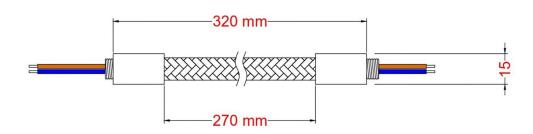

#### **Product description:**

Technical specifications:

Diameter: 10 mm reinforced

Pre-wired 2x0.75 mm2 double-insulated cables

Flex includes:

2 terminals

6 grains 3 mm

2 isostops

2 washers

2 nuts

2 x M10 threads

Allen key for fastening.

Made in Italy

ATTENTION NOT FRAGILE! To keep the shape of your lamp bend FLEX at will with strong torsions