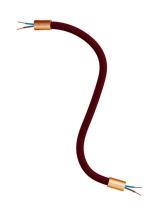

## **Product title:**

Kit Creative Flex flexible tube covered in Burgundy RM19 fabric with metal terminals

### **Product short description:**

And they lived flexible ever after

FLEX, the flexible tube covered in burgundy fabric, is ideal to create single and multi-fall pendant lamps inspired to the most inspired by the most imaginative ideas, yours.

#### **Product description:**

Technical specifications:

Diameter: 10 mm reinforced

Pre-wired 2x0.75 mm2 double-insulated cables

Flex includes:

2 terminals

6 grains 3 mm

2 isostops

### **Product features:**

Fabric: Rayon Maincolor: Red Pattern: Solid