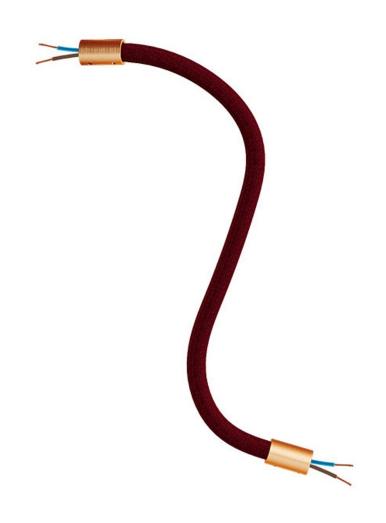

## **Product title:**

Kit Creative Flex flexible tube covered in Burgundy RM19 fabric with metal terminals

### **Product short description:**

And they lived flexible ever after

FLEX, the flexible tube covered in burgundy fabric, is ideal to create single and multi-fall pendant lamps inspired to the most inspired by the most imaginative ideas, yours.

#### **Product description:**

Technical specifications:

Diameter: 10 mm reinforced

Pre-wired 2x0.75 mm2 double-insulated cables

Flex includes:

2 terminals

6 grains 3 mm

2 isostops

### **Product features:**

Fabric: Rayon Maincolor: Red Pattern: Solid