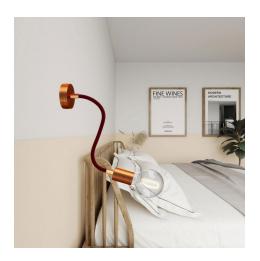

Be creative and design your own lighting system

With FLEX, the adjustable flexible tube with terminal available in 5 finishes (white, black and three brushed), you can change your lighting system as and when you like.

Let your imagination run wild and create the most beautiful lamps with FLEX

Now that's flexibility!

FLEX is available in 3 lengths (30 cm, 60 cm and 90 cm) and with a terminal in 5 finishes (white, black and three brushed).

It matches all our ceiling roses and lamp holders.

But what's more important is that it adapts to your every need. Choose a good book (we won't suggest the title) and FLEX 30 cm. to make your evening reading even more enjoyable.

Light up the walls of your living room (and not only!) with the 60 cm FLEX and your ceilings with the 90 cm FLEX.