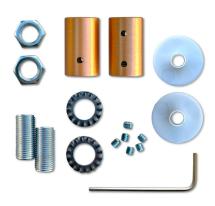

#### **Product description:**

Technical specifications:

Diameter: 10 mm reinforced

Pre-wired 2x0.75 mm2 double-insulated cables

Flex includes:

2 terminals

6 grains 3 mm

2 isostops

2 washers

2 nuts

2 x M10 threads

Allen key for fastening.

Made in Italy

ATTENTION NOT FRAGILE! To keep the shape of your lamp bend FLEX at will with strong torsions