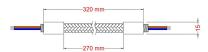

#### **Product description:**

Technical specifications:

Diameter: 10 mm reinforced

Pre-wired 2x0.75 mm2 double-insulated cables

Flex includes:

2 terminals

6 grains 3 mm

2 isostops