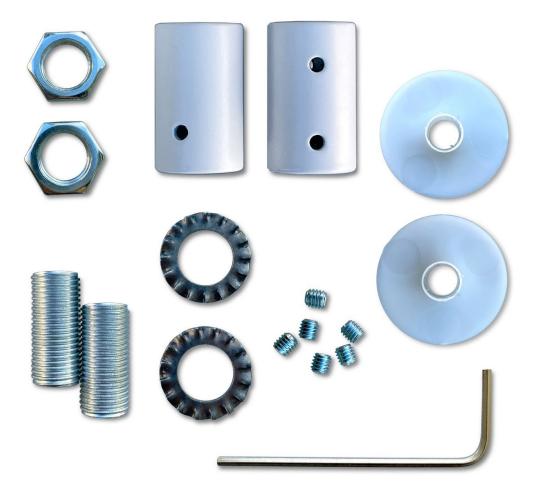

## **Product description:**

Technical specifications: Diameter: 10 mm reinforced Pre-wired 2x0.75 mm2 double-insulated cables Flex includes: 2 terminals 6 grains 3 mm 2 isostops 2 washers 2 nuts 2 x M10 threads Allen key for fastening. Made in Italy