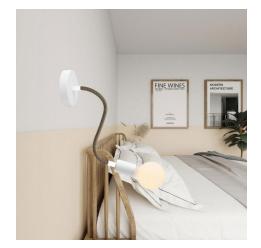

It matches all our ceiling roses and lamp holders.

But what's more important is that it adapts to your every need. Choose a good book (we won't suggest the title) and FLEX 30 cm. to make your evening reading even more enjoyable.

Light up the walls of your living room (and not only!) with the 60 cm FLEX and your ceilings with the 90 cm FLEX.