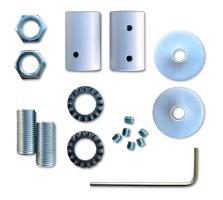

## **Product description:**

Technical specifications: Diameter: 10 mm reinforced Pre-wired 2x0.75 mm2 double-insulated cables Flex includes: 2 terminals 6 grains 3 mm 2 isostops 2 washers 2 nuts 2 x M10 threads Allen key for fastening. Made in Italy