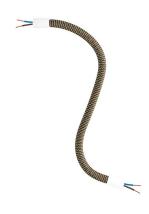

# **Product title:**

Kit Creative Flex flexible tube covered in black and Gold RZ24 fabric with metal terminals

#### Product short description:

And they lived flexible ever after

FLEX, the flexible tube covered in black and gold fabric, is ideal to create single and multi-fall pendant lamps inspired to the most inspired by the most imaginative ideas, yours. Be creative and design your own lighting system

With FLEX, the adjustable flexible tube with terminal available in 5 finishes (white, black and three brushed), you can change your lighting system as and when you like. Let your imagination run wild and create the most beautiful lamps with FLEX

## **Product features:**

Fabric: Rayon Maincolor: Yellow Maincolor: Black Pattern: ZigZag