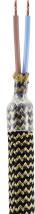

# **Product title:**

Kit Creative Flex flexible tube covered in black and Gold RZ24 fabric with metal terminals

## **Product description:**

Technical specifications: Diameter: 10 mm reinforced Pre-wired 2x0.75 mm2 double-insulated cables Flex includes: 2 terminals 6 grains 3 mm 2 isostops 2 washers 2 nuts 2 x M10 threads Allen key for fastening. Made in Italy