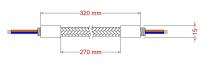

## **Product description:**

Technical specifications: Diameter: 10 mm reinforced Pre-wired 2x0.75 mm2 double-insulated cables Flex includes: 2 terminals 6 grains 3 mm 2 isostops 2 washers 2 nuts 2 x M10 threads Allen key for fastening. Made in Italy