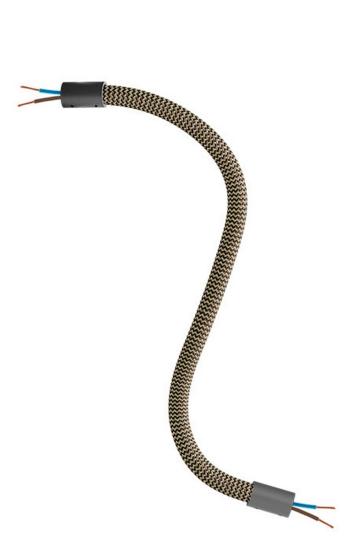

# **Product title:**

Kit Creative Flex flexible tube covered in black and Gold RZ24 fabric with metal terminals

### **Product description:**

Technical specifications: Diameter: 10 mm reinforced Pre-wired 2x0.75 mm2 double-insulated cables Flex includes: 2 terminals 6 grains 3 mm 2 isostops 2 washers 2 nuts 2 x M10 threads Allen key for fastening. Made in Italy

### **Product features:**

Fabric: Rayon Maincolor: Yellow Maincolor: Black Pattern: ZigZag