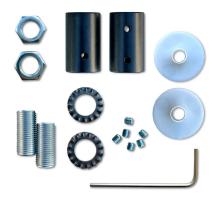

### **Product description:**

Technical specifications: Diameter: 10 mm reinforced Pre-wired 2x0.75 mm2 double-insulated cables Flex includes: 2 terminals 6 grains 3 mm 2 isostops 2 washers 2 nuts 2 x M10 threads Allen key for fastening. Made in Italy