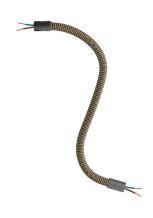

# **Product title:**

Kit Creative Flex flexible tube covered in black and Gold RZ24 fabric with metal terminals

### **Product description:**

Technical specifications: Diameter: 10 mm reinforced Pre-wired 2x0.75 mm2 double-insulated cables Flex includes: 2 terminals 6 grains 3 mm 2 isostops 2 washers 2 nuts 2 x M10 threads Allen key for fastening. Made in Italy

### **Product features:**

Fabric: Rayon Maincolor: Yellow Maincolor: Black Pattern: ZigZag