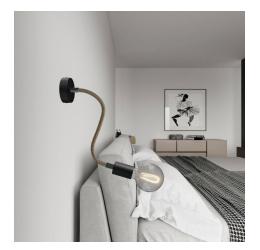

It matches all our ceiling roses and lamp holders.

But what's more important is that it adapts to your every need. Choose a good book (we won't suggest the title) and FLEX 30 cm. to make your evening reading even more enjoyable.

Light up the walls of your living room (and not only!) with the 60 cm FLEX and your ceilings with the 90 cm FLEX.