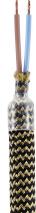

### **Product description:**

Technical specifications: Diameter: 10 mm reinforced Pre-wired 2x0.75 mm2 double-insulated cables Flex includes: 2 terminals 6 grains 3 mm 2 isostops 2 washers 2 nuts 2 x M10 threads Allen key for fastening. Made in Italy