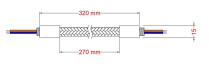

### **Product description:**

Technical specifications: Diameter: 10 mm reinforced Pre-wired 2x0.75 mm2 double-insulated cables Flex includes: 2 terminals 6 grains 3 mm 2 isostops 2 washers 2 nuts 2 x M10 threads Allen key for fastening. Made in Italy