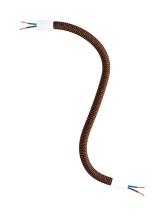

## **Product title:**

Kit Creative Flex flexible tube covered in Whiskey Black RZ22 fabric with metal terminals

#### **Product short description:**

And they lived flexible ever after

FLEX, the flexible tube covered in Whiskey black fabric, is ideal to create single and multi-fall pendant lamps inspired to the most inspired by the most imaginative ideas, yours.

#### **Product description:**

Technical specifications:

Diameter: 10 mm reinforced

Pre-wired 2x0.75 mm2 double-insulated cables

Flex includes:

2 terminals

6 grains 3 mm

2 isostops