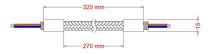

#### **Product description:**

Technical specifications:

Diameter: 10 mm reinforced

Pre-wired 2x0.75 mm2 double-insulated cables

Flex includes:

2 terminals

6 grains 3 mm

2 isostops