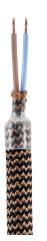

#### **Product description:**

Technical specifications:

Diameter: 10 mm reinforced

Pre-wired 2x0.75 mm2 double-insulated cables

Flex includes:

2 terminals

6 grains 3 mm

2 isostops

2 washers

2 nuts

2 x M10 threads

Allen key for fastening.

Made in Italy

ATTENTION NOT FRAGILE! To keep the shape of your lamp bend FLEX at will with strong torsions