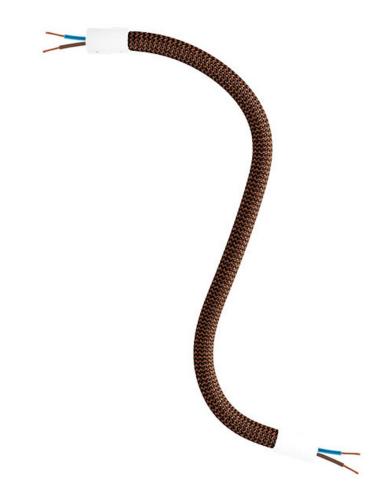

## **Product title:**

Kit Creative Flex flexible tube covered in Whiskey Black RZ22 fabric with metal terminals

#### **Product short description:**

And they lived flexible ever after

FLEX, the flexible tube covered in Whiskey black fabric, is ideal to create single and multi-fall pendant lamps inspired to the most inspired by the most imaginative ideas, yours.

#### **Product description:**

Technical specifications:

Diameter: 10 mm reinforced

Pre-wired 2x0.75 mm2 double-insulated cables

Flex includes:

2 terminals

6 grains 3 mm

2 isostops

### **Product features:**

Fabric: Rayon Maincolor: Brown Maincolor: Black Pattern: ZigZag