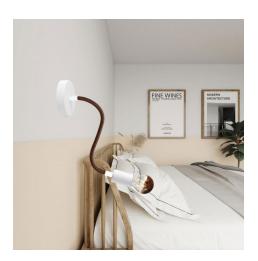

Be creative and design your own lighting system

With FLEX, the adjustable flexible tube with terminal available in 5 finishes (white, black and three brushed), you can change your lighting system as and when you like.

Let your imagination run wild and create the most beautiful lamps with FLEX

Now that's flexibility!

FLEX is available in 3 lengths (30 cm, 60 cm and 90 cm) and with a terminal in 5 finishes (white, black and three brushed).

It matches all our ceiling roses and lamp holders.

But what's more important is that it adapts to your every need. Choose a good book (we won't suggest the title) and FLEX 30 cm. to make your evening reading even more enjoyable.

Light up the walls of your living room (and not only!) with the 60 cm FLEX and your ceilings with the 90 cm FLEX.