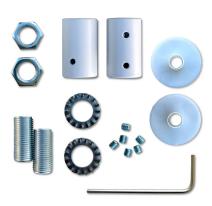

#### **Product description:**

Technical specifications:

Diameter: 10 mm reinforced

Pre-wired 2x0.75 mm2 double-insulated cables

Flex includes:

2 terminals

6 grains 3 mm

2 isostops

2 washers

2 nuts

2 x M10 threads

Allen key for fastening.

Made in Italy

ATTENTION NOT FRAGILE! To keep the shape of your lamp bend FLEX at will with strong torsions