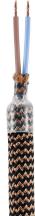

#### **Product description:**

Technical specifications: Diameter: 10 mm reinforced Pre-wired 2x0.75 mm2 double-insulated cables Flex includes: 2 terminals 6 grains 3 mm 2 isostops 2 washers 2 nuts 2 x M10 threads Allen key for fastening. Made in Italy

#### **Product features:**

Fabric: Rayon Maincolor: Brown Maincolor: Black Pattern: ZigZag