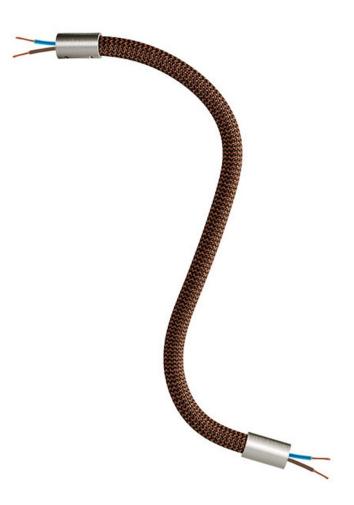

## **Product title:**

Kit Creative Flex flexible tube covered in Whiskey Black RZ22 fabric with metal terminals

#### **Product description:**

Technical specifications: Diameter: 10 mm reinforced Pre-wired 2x0.75 mm2 double-insulated cables Flex includes: 2 terminals 6 grains 3 mm 2 isostops 2 washers 2 nuts 2 x M10 threads Allen key for fastening. Made in Italy

#### **Product features:**

Fabric: Rayon Maincolor: Brown Maincolor: Black Pattern: ZigZag