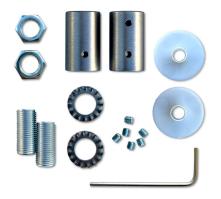

#### **Product description:**

Technical specifications: Diameter: 10 mm reinforced Pre-wired 2x0.75 mm2 double-insulated cables Flex includes: 2 terminals 6 grains 3 mm 2 isostops 2 washers 2 nuts 2 x M10 threads Allen key for fastening. Made in Italy