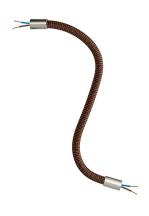

## **Product title:**

Kit Creative Flex flexible tube covered in Whiskey Black RZ22 fabric with metal terminals

#### **Product description:**

Technical specifications: Diameter: 10 mm reinforced Pre-wired 2x0.75 mm2 double-insulated cables Flex includes: 2 terminals 6 grains 3 mm 2 isostops 2 washers 2 nuts 2 x M10 threads Allen key for fastening. Made in Italy

#### **Product features:**

Fabric: Rayon Maincolor: Brown Maincolor: Black Pattern: ZigZag