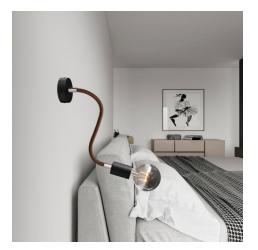

#### Product short description:

And they lived flexible ever after

FLEX, the flexible tube covered in Whiskey black fabric, is ideal to create single and multi-fall pendant lamps inspired to the most inspired by the most imaginative ideas, yours. Be creative and design your own lighting system

With FLEX, the adjustable flexible tube with terminal available in 5 finishes (white, black and three brushed), you can change your lighting system as and when you like. Let your imagination run wild and create the most beautiful lamps with FLEX

It matches all our ceiling roses and lamp holders.

But what's more important is that it adapts to your every need. Choose a good book (we won't suggest the title) and FLEX 30 cm. to make your evening reading even more enjoyable.

Light up the walls of your living room (and not only!) with the 60 cm FLEX and your ceilings with the 90 cm FLEX.