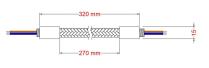

#### **Product description:**

Technical specifications: Diameter: 10 mm reinforced Pre-wired 2x0.75 mm2 double-insulated cables Flex includes: 2 terminals 6 grains 3 mm 2 isostops 2 washers 2 nuts 2 x M10 threads Allen key for fastening. Made in Italy