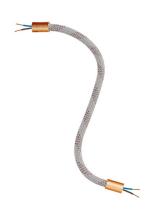

# **Product title:**

Kit Creative Flex flexible tube covered in Light Mélange RM72 fabric with metal terminals

#### Product short description:

And they lived flexible ever after

FLEX, the flexible tube covered in light mélange fabric, is ideal to create single and multi-fall pendant lamps inspired to the most inspired by the most imaginative ideas, yours. Be creative and design your own lighting system

#### **Product description:**

Technical specifications: Diameter: 10 mm reinforced Pre-wired 2x0.75 mm2 double-insulated cables Flex includes: 2 terminals 6 grains 3 mm 2 isostops 2 washers 2 nuts 2 x M10 threads Allen key for fastening. Made in Italy