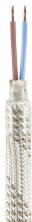

#### **Product description:**

Technical specifications: Diameter: 10 mm reinforced Pre-wired 2x0.75 mm2 double-insulated cables Flex includes: 2 terminals 6 grains 3 mm 2 isostops 2 washers 2 nuts 2 x M10 threads Allen key for fastening. Made in Italy

### **Product features:**

Fabric: Rayon Maincolor: White Maincolor: Grey Pattern: Hounds tooth