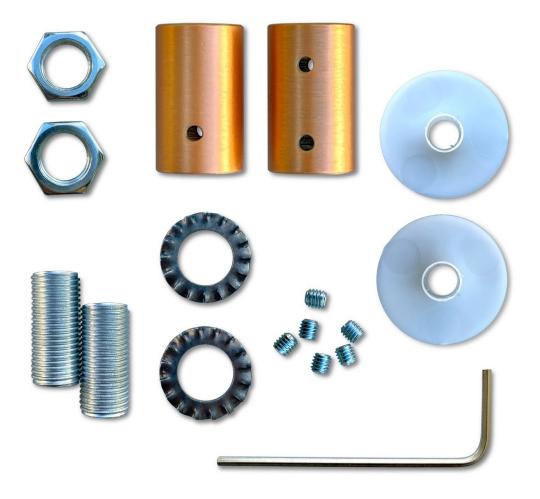

#### **Product description:**

Technical specifications: Diameter: 10 mm reinforced Pre-wired 2x0.75 mm2 double-insulated cables Flex includes: 2 terminals 6 grains 3 mm 2 isostops 2 washers 2 nuts 2 x M10 threads Allen key for fastening. Made in Italy