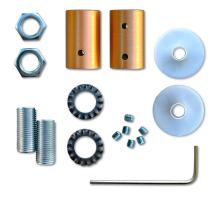

#### **Product description:**

Technical specifications: Diameter: 10 mm reinforced Pre-wired 2x0.75 mm2 double-insulated cables Flex includes: 2 terminals 6 grains 3 mm 2 isostops 2 washers 2 nuts 2 x M10 threads Allen key for fastening. Made in Italy