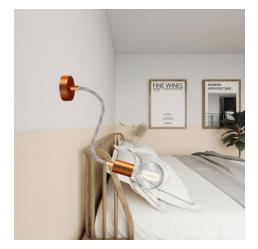

#### Product short description:

And they lived flexible ever after

FLEX, the flexible tube covered in light mélange fabric, is ideal to create single and multi-fall pendant lamps inspired to the most inspired by the most imaginative ideas, yours. Be creative and design your own lighting system

With FLEX, the adjustable flexible tube with terminal available in 5 finishes (white, black and three brushed), you can change your lighting system as and when you like.

Let your imagination run wild and create the most beautiful lamps with FLEX

Light up the walls of your living room (and not only!) with the 60 cm FLEX and your ceilings with the 90 cm FLEX.