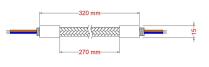

#### **Product description:**

Technical specifications: Diameter: 10 mm reinforced Pre-wired 2x0.75 mm2 double-insulated cables Flex includes: 2 terminals 6 grains 3 mm 2 isostops 2 washers 2 nuts 2 x M10 threads Allen key for fastening. Made in Italy