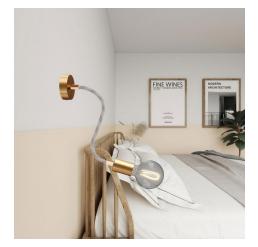

#### Product short description:

And they lived flexible ever after

FLEX, the flexible tube covered in light mélange fabric, is ideal to create single and multi-fall pendant lamps inspired to the most inspired by the most imaginative ideas, yours. Be creative and design your own lighting system

With FLEX, the adjustable flexible tube with terminal available in 5 finishes (white, black and three brushed), you can change your lighting system as and when you like.

Let your imagination run wild and create the most beautiful lamps with FLEX

Light up the walls of your living room (and not only!) with the 60 cm FLEX and your ceilings with the 90 cm FLEX.