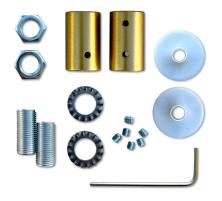

#### **Product description:**

Technical specifications: Diameter: 10 mm reinforced Pre-wired 2x0.75 mm2 double-insulated cables Flex includes: 2 terminals 6 grains 3 mm 2 isostops 2 washers 2 nuts 2 x M10 threads Allen key for fastening. Made in Italy