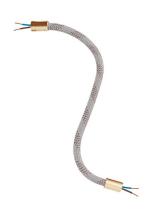

## **Product title:**

Kit Creative Flex flexible tube covered in Light Mélange RM72 fabric with metal terminals

#### **Product description:**

Technical specifications: Diameter: 10 mm reinforced Pre-wired 2x0.75 mm2 double-insulated cables Flex includes: 2 terminals 6 grains 3 mm 2 isostops 2 washers 2 nuts 2 x M10 threads Allen key for fastening. Made in Italy