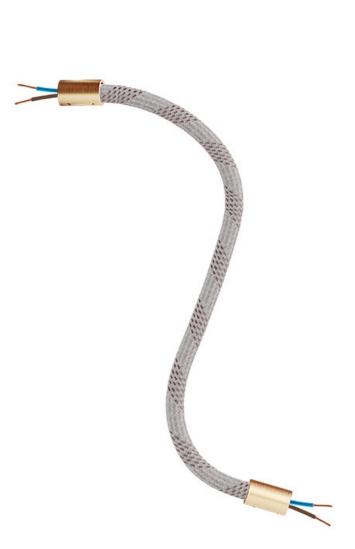

## **Product title:**

Kit Creative Flex flexible tube covered in Light Mélange RM72 fabric with metal terminals

#### **Product description:**

Technical specifications: Diameter: 10 mm reinforced Pre-wired 2x0.75 mm2 double-insulated cables Flex includes: 2 terminals 6 grains 3 mm 2 isostops 2 washers 2 nuts 2 x M10 threads Allen key for fastening. Made in Italy