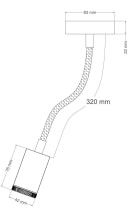

### **Product description:**

Technical specifications:

Kit for spotlights in different finishes

Total diameter 44 mm

Total height 76 mm

Top hole: M10x1

1 GU10 lamp holder with push-fit connectors

Nominal voltage: 250 V

Watts: 3.2W

Lumen output: 260 Lm

Dimensions: D 34.5 mm; H 46 mm

Dimmable: NO

Flex 30 cm diameter 10 mm in the selected finish

Metal terminal in the selected finish

## Mini 83 mm ceiling rose in the selected colour