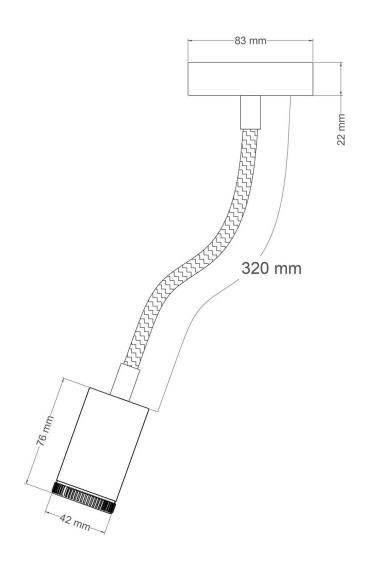

### **Product description:**

Technical specifications:

Kit for spotlights in different finishes

Total diameter 44 mm

Total height 76 mm

Top hole: M10x1

1 GU10 lamp holder with push-fit connectors

Nominal voltage: 250 V

Watts: 3.2W

Lumen output: 260 Lm

Dimensions: D 34.5 mm; H 46 mm

Dimmable: NO

Flex 30 cm diameter 10 mm in the selected finish

Metal terminal in the selected finish

## Mini 83 mm ceiling rose in the selected colour