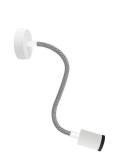

### **Product short description:**

Thanks to the concealed cable clamp and an M10x1 thread at the top, the GU1d0 Mini Spotlight can be connected to joints, flexes and extensions.

In this version it becomes a wall lamp in 3 different finishes

Choose the version you like the most and give your Mini Spotlight GU1d0 Flex 30 the shape you want thanks to the flexible and adjustable cable.

The Mini Spotlight GU1d0 Flex 30 is fitted with a MINI GU10 (or MR11) bulb.