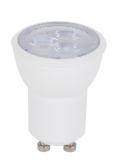

Choose the version you like the most and give your Mini Spotlight GU1d0 Flex 30 the shape you want thanks to the flexible and adjustable cable.

The Mini Spotlight GU1d0 Flex 30 is fitted with a MINI GU10 (or MR11) bulb.

# CAUTION GU1d0 USES ONLY THE MINI GU10. THE STANDARD GU10 DO NOT ALLOW TO MOUNT THE FERRULE!

The MINI GU10 (or MR11) bulb can easily be replaced by removing the silicone ring and rotating the bulb.

Rated current: 2kV

Press-in terminals for cables 0.5 mm2:0.75 mm2

Certificazioni: EN60838-1:2017+A1

Mini GU10 LED light bulb:

Connection: Mini GU10 (MR11)

Volts: 110-240 Energy class: F Light colour: 2700 K

Watts: 3.2W

Lumen output: 260 Lm

Dimensions: D 34.5 mm; H 46 mm

Dimmable: NO

Flex 30 cm diameter 10 mm in the selected finish

Metal terminal in the selected finish