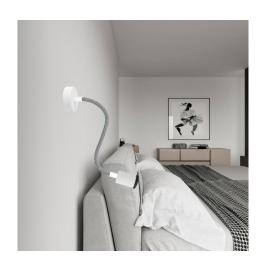

### **Product short description:**

Thanks to the concealed cable clamp and an M10x1 thread at the top, the GU1d0 Mini Spotlight can be connected to joints, flexes and extensions.

In this version it becomes a wall lamp in 3 different finishes

Choose the version you like the most and give your Mini Spotlight GU1d0 Flex 30 the shape you want thanks to the flexible and adjustable cable.

The Mini Spotlight GU1d0 Flex 30 is fitted with a MINI GU10 (or MR11) bulb.