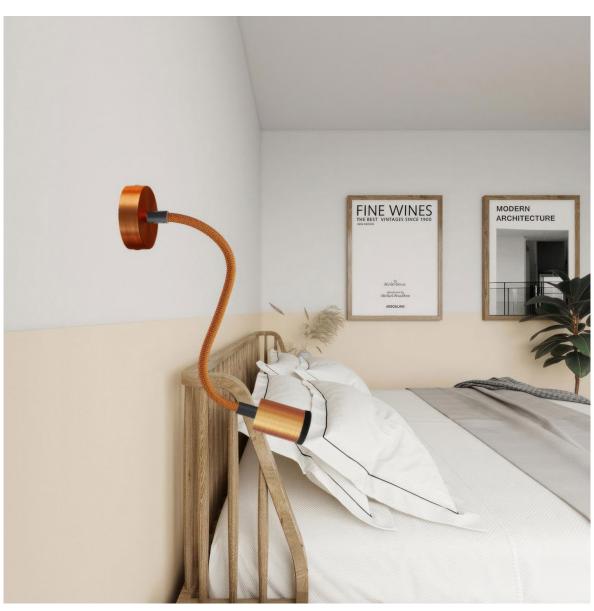

## **Product title:**

Wall and ceiling Mini SPOTLIGHT Lamp GU1d0 Flex 30

### **Product short description:**

Thanks to the concealed cable clamp and an M10x1 thread at the top, the GU1d0 Mini Spotlight can be connected to joints, flexes and extensions.

In this version it becomes a wall lamp in 3 different finishes

Choose the version you like the most and give your Mini Spotlight GU1d0 Flex 30 the shape you want thanks to the flexible and adjustable cable.

The Mini Spotlight GU1d0 Flex 30 is fitted with a MINI GU10 (or MR11) bulb.

### **Product description:**

Technical specifications:

Kit for spotlights in different finishes

Total diameter 44 mm

Total height 76 mm

Top hole: M10x1

1 GU10 lamp holder with push-fit connectors

Nominal voltage: 250 V