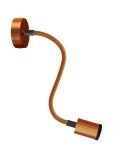

## **Product title:**

Wall and ceiling Mini SPOTLIGHT Lamp GU1d0 Flex 30

### **Product description:**

Technical specifications:

Kit for spotlights in different finishes

Total diameter 44 mm

Total height 76 mm

Top hole: M10x1

1 GU10 lamp holder with push-fit connectors

Nominal voltage: 250 V

Watts: 3.2W

Lumen output: 260 Lm

Dimensions: D 34.5 mm; H 46 mm

Dimmable: NO

Flex 30 cm diameter 10 mm in the selected finish

Metal terminal in the selected finish

## Mini 83 mm ceiling rose in the selected colour