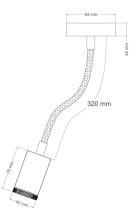

### **Product description:**

Technical specifications:

Kit for spotlights in different finishes

Total diameter 44 mm

Total height 76 mm

Top hole: M10x1

1 GU10 lamp holder with push-fit connectors

Nominal voltage: 250 V

Watts: 3.2W

Lumen output: 260 Lm

Dimensions: D 34.5 mm; H 46 mm

Dimmable: NO

Flex 30 cm diameter 10 mm in the selected finish

Metal terminal in the selected finish

## Mini 83 mm ceiling rose in the selected colour