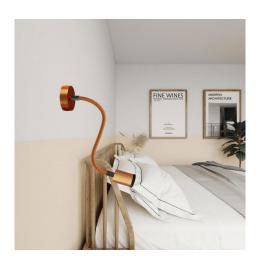

## **Product title:**

Wall and ceiling Mini SPOTLIGHT Lamp GU1d0 Flex 30

### **Product short description:**

Thanks to the concealed cable clamp and an M10x1 thread at the top, the GU1d0 Mini Spotlight can be connected to joints, flexes and extensions.

In this version it becomes a wall lamp in 3 different finishes

Choose the version you like the most and give your Mini Spotlight GU1d0 Flex 30 the shape you want thanks to the flexible and adjustable cable.

The Mini Spotlight GU1d0 Flex 30 is fitted with a MINI GU10 (or MR11) bulb.