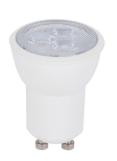

Rated current: 2kV

Press-in terminals for cables 0.5 mm2:0.75 mm2

Certificazioni: EN60838-1:2017+A1

Mini GU10 LED light bulb:

Connection: Mini GU10 (MR11)

Volts: 110-240 Energy class: F Light colour: 2700 K

Watts: 3.2W

Lumen output: 260 Lm

Dimensions: D 34.5 mm; H 46 mm

Dimmable: NO

Flex 30 cm diameter 10 mm in the selected finish

Metal terminal in the selected finish