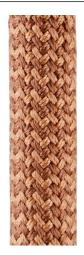

Mini GU10 LED light bulb: Connection: Mini GU10 (MR11) Volts: 110-240 Energy class: F Light colour: 2700 K Watts: 3.2W Lumen output: 260 Lm Dimensions : D 34.5 mm ; H 46 mm Dimmable: NO

Flex 60 cm diameter 10 mm in the selected finish

Metal terminal in the selected finish 120 mm ceiling rose in the selected colour