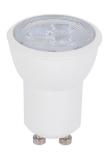

Choose the version you like the most and give your Mini Spotlight GU1d0 Flex 60 the shape you want with the flexible and adjustable cable.

Which shape will you give your ideas?

The Mini Spotlight GU1d0 Flex 60 is fitted with a MINI GU10 (or MR11) bulb.

# CAUTION GU1d0 USES ONLY THE MINI GU10. THE STANDARD GU10 DO NOT ALLOW TO MOUNT THE FERRULE!

The MINI GU10 (or MR11) bulb can easily be replaced by removing the silicone ring and rotating the bulb.

Mini GU10 LED light bulb: Connection: Mini GU10 (MR11) Volts: 110-240 Energy class: F Light colour: 2700 K Watts: 3.2W Lumen output: 260 Lm Dimensions : D 34.5 mm ; H 46 mm Dimmable: NO

Flex 60 cm diameter 10 mm in the selected finish