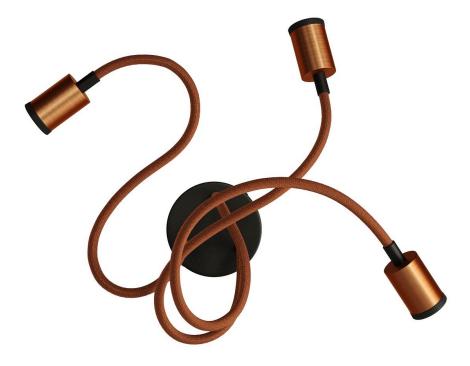

#### Product short description:

Thanks to the concealed cable clamp and an M10x1 thread at the top, the Mini Spotlight GU1d0 can be connected to joints, flexes and extensions.

In this version it becomes a Flex 60 lamp in 3 different finishes

Choose the version you like the most and give your Mini Spotlight GU1d0 Flex 60 the shape you want with the flexible and adjustable cable.

Which shape will you give your ideas?

The Mini Spotlight GU1d0 Flex 60 is fitted with a MINI GU10 (or MR11) bulb.

#### **Product description:**

Technical specifications: Spotlight kit in different finishes Total diameter 44 mm Total height 76 mm Top hole: M10x1 1 GU10 lamp holder with push-fit connectors Nominal voltage: 250 V Rated current: 2kV Press-in terminals for cables 0.5 mm2:0.75 mm2 Certificazioni: EN60838-1:2017+A1

Mini GU10 LED light bulb: Connection: Mini GU10 (MR11) Volts: 110-240 Energy class: F Light colour: 2700 K Watts: 3.2W Lumen output: 260 Lm Dimensions : D 34.5 mm ; H 46 mm Dimmable: NO

Flex 60 cm diameter 10 mm in the selected finish

Metal terminal in the selected finish 120 mm ceiling rose in the selected colour