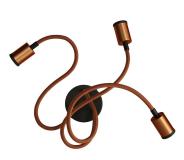

#### Product short description:

Thanks to the concealed cable clamp and an M10x1 thread at the top, the Mini Spotlight GU1d0 can be connected to joints, flexes and extensions.

In this version it becomes a Flex 60 lamp in 3 different finishes

Choose the version you like the most and give your Mini Spotlight GU1d0 Flex 60 the shape you want with the flexible and adjustable cable.

Which shape will you give your ideas?

The Mini Spotlight GU1d0 Flex 60 is fitted with a MINI GU10 (or MR11) bulb.

#### **Product description:**

Technical specifications: Spotlight kit in different finishes Total diameter 44 mm Total height 76 mm Top hole: M10x1 1 GU10 lamp holder with push-fit connectors Nominal voltage: 250 V Rated current: 2kV Press-in terminals for cables 0.5 mm2:0.75 mm2 Certificazioni: EN60838-1:2017+A1

Mini GU10 LED light bulb: Connection: Mini GU10 (MR11) Volts: 110-240 Energy class: F Light colour: 2700 K Watts: 3.2W Lumen output: 260 Lm Dimensions : D 34.5 mm ; H 46 mm Dimmable: NO

Flex 60 cm diameter 10 mm in the selected finish

Metal terminal in the selected finish 120 mm ceiling rose in the selected colour