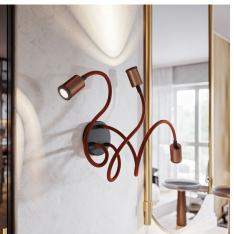

Choose the version you like the most and give your Mini Spotlight GU1d0 Flex 60 the shape you want with the flexible and adjustable cable.

Which shape will you give your ideas?

The Mini Spotlight GU1d0 Flex 60 is fitted with a MINI GU10 (or MR11) bulb.

#### **Product features:**

Material: Metal Opening Beam: 36° Lampshade: Without lampshade Mood: Modern Mood: Luxury Mood: Minimal Fitting: GU10 Color Temperature: 2700K Lumen: 780 Lm Product type: Wall or ceiling lamp Light bulb: Yes Dimmable: No Light range: Direct Smart: No Number of light points: 3 Room: Living room Room: Entry