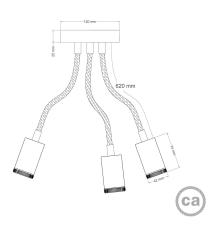

#### **Product description:**

Technical specifications: Spotlight kit in different finishes Total diameter 44 mm Total height 76 mm Top hole: M10x1 1 GU10 lamp holder with push-fit connectors Nominal voltage: 250 V Rated current: 2kV Press-in terminals for cables 0.5 mm2:0.75 mm2 Certificazioni: EN60838-1:2017+A1

Mini GU10 LED light bulb: Connection: Mini GU10 (MR11) Volts: 110-240 Energy class: F Light colour: 2700 K Watts: 3.2W Lumen output: 260 Lm Dimensions : D 34.5 mm ; H 46 mm Dimmable: NO

Flex 60 cm diameter 10 mm in the selected finish

Metal terminal in the selected finish 120 mm ceiling rose in the selected colour

#### **Product features:**

Material: Metal Opening Beam: 36° Lampshade: Without lampshade Mood: Modern Mood: Luxury Mood: Minimal Fitting: GU10 Color Temperature: 2700K Lumen: 780 Lm Product type: Wall or ceiling lamp Light bulb: Yes Dimmable: No Light range: Direct Smart: No Number of light points: 3 Room: Living room Room: Entry