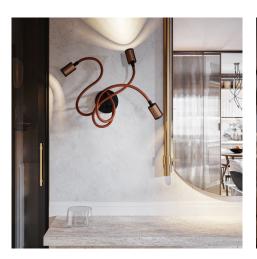

Choose the version you like the most and give your Mini Spotlight GU1d0 Flex 60 the shape you want with the flexible and adjustable cable.

Which shape will you give your ideas?

The Mini Spotlight GU1d0 Flex 60 is fitted with a MINI GU10 (or MR11) bulb.

#### **Product features:**

Material: Metal Opening Beam: 36° Lampshade: Without lampshade Mood: Modern Mood: Luxury Mood: Minimal Fitting: GU10 Color Temperature: 2700K Lumen: 780 Lm Product type: Wall or ceiling lamp Light bulb: Yes Dimmable: No Light range: Direct Smart: No Number of light points: 3 Room: Living room Room: Entry