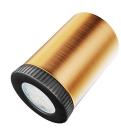

#### Product short description:

Thanks to the concealed cable clamp and an M10x1 thread at the top, the Mini Spotlight GU1d0 can be connected to joints, flexes and extensions.

In this version it becomes a Flex 60 lamp in 3 different finishes

Choose the version you like the most and give your Mini Spotlight GU1d0 Flex 60 the shape you want with the flexible and adjustable cable.

Which shape will you give your ideas?

The Mini Spotlight GU1d0 Flex 60 is fitted with a MINI GU10 (or MR11) bulb.

#### **Product description:**

Technical specifications: Spotlight kit in different finishes Total diameter 44 mm Total height 76 mm Top hole: M10x1 1 GU10 lamp holder with push-fit connectors Nominal voltage: 250 V Rated current: 2kV Press-in terminals for cables 0.5 mm2:0.75 mm2 Certificazioni: EN60838-1:2017+A1