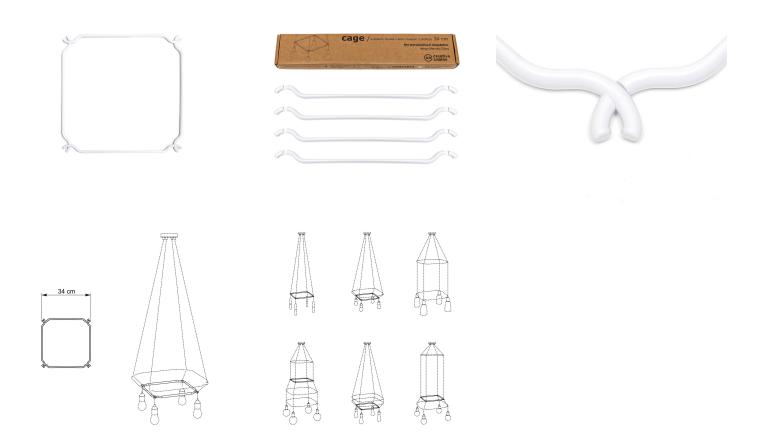

### Product short description:

Cage is a simple yet revolutionary component to create modular lamps in true Creative Cables style.

Made out of 4 elements, easy to assemble, Cage is a squared structure that cages the cables creating scenographic and original shapes, real floating sculptures.

You can use Cage separately or with multiple combinations. The possibilities of creating suspension lamps in different shapes are truly endless!

You will be able to switch up your lamp's shape and appearance as many times as you want, by simply adjusting the Cage's position or by adding more structures to it.

Cage is available in two sizes ( $\emptyset$  1.3in e 1.9in) and in 3 colours: black and white in recycled plastic and transparent in polycarbonate . The choice of pairing your new lamp with our 3x18AWG cables is up to you!

#### **Product description:**

Plastic structure that comes with instruction manual - made, based on the selected, size from:

4 modules - 1.3in X 1.3in 4 modules - 1.9in X 1.9in in recycled plastic (Black and White finish), in polycarbonate (transparent finish)