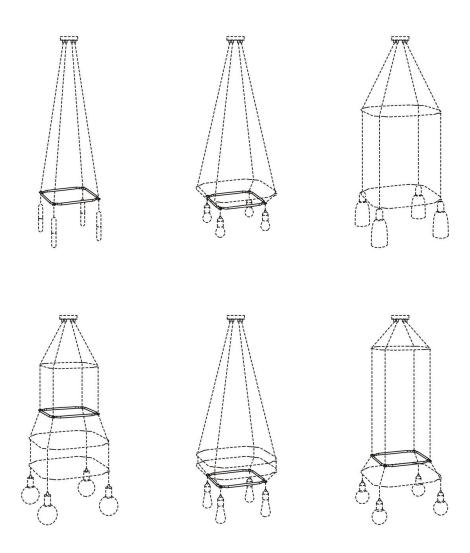

#### **Product short description:**

Cage is a simple yet revolutionary component to create modular lamps in true Creative Cables style.

Made out of 4 elements, easy to assemble, Cage is a squared structure that cages the cables creating scenographic and original shapes, real floating sculptures.

You can use Cage separately or with multiple combinations. The possibilities of creating suspension lamps in different shapes are truly endless!

You will be able to switch up your lamp's shape and appearance as many times as you want, by simply adjusting the Cage's position or by adding more structures to it.

Cage is available in two sizes ( $\emptyset$  1.3in e 1.9in) and in 3 colours: black and white in recycled plastic and transparent in polycarbonate. The choice of pairing your new lamp with our 3x18AWG cables is up to you!