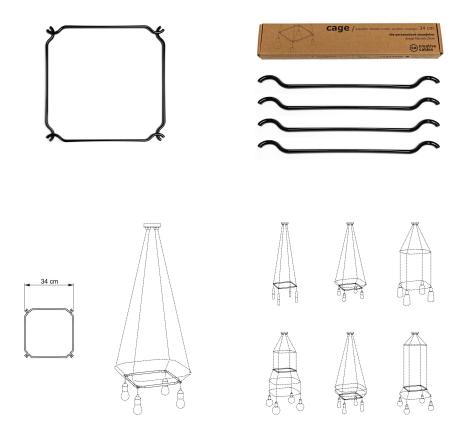

### **Product attributes:**

Finish: Transparent, White, Black Size: S - L 34 cm, M - L 48 cm

#### **Product description:**

Plastic structure that comes with instruction manual - made, based on the selected, size from:

4 modules - 1.3in X 1.3in

4 modules - 1.9in X 1.9in

in recycled plastic (Black and White finish), in polycarbonate (transparent finish)

The structure must be assembled