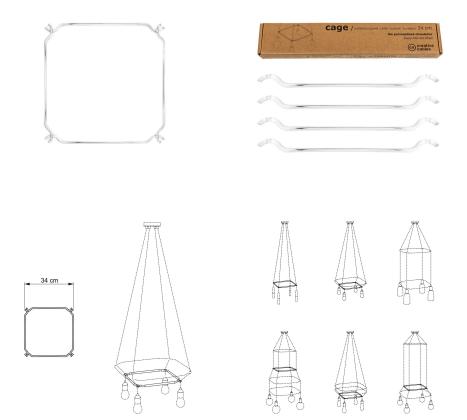

## **Product short description:**

Cage is a simple yet revolutionary component to create modular lamps in true Creative Cables style.

Made out of 4 elements, easy to assemble, Cage is a squared structure that cages the cables creating scenographic and original shapes, real floating sculptures.

You can use Cage separately or with multiple combinations. The possibilities of creating suspension lamps in different shapes are truly endless!

You will be able to switch up your lamp's shape and appearance as many times as you want, by simply adjusting the Cage's position or by adding more structures to it.

Cage is available in two sizes ( $\emptyset$  1.3in e 1.9in) and in 3 colours: black and white in recycled plastic and transparent in polycarbonate. The choice of pairing your new lamp with our 3x18AWG cables is up to you!

#### **Product description:**

Plastic structure that comes with instruction manual - made, based on the selected, size from:

4 modules - 1.3in X 1.3in

4 modules - 1.9in X 1.9in

in recycled plastic (Black and White finish), in polycarbonate (transparent finish)