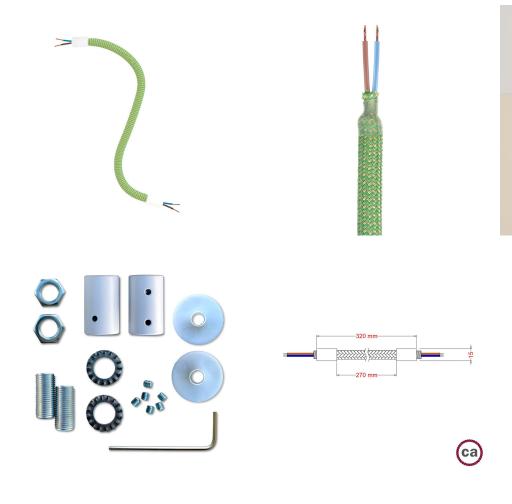

## **Product description:**

Technical specifications:

- Diameter: 10 mm fortified in selected textile covering
- Flex Length: 30, 60 o 90 cm
- Pre threaded cables from 2x0.75 mm2 with double insulation
- Acetate sheath in grass green colour RM77

#### Creative Flex comes with:

- 2 terminals
- 6 screws 3 millimeters
- 2 isostop
- 2 washers
- 2 bolts
- 2 threaded tubes M10
- Hex key for mounting.

Made in Italy