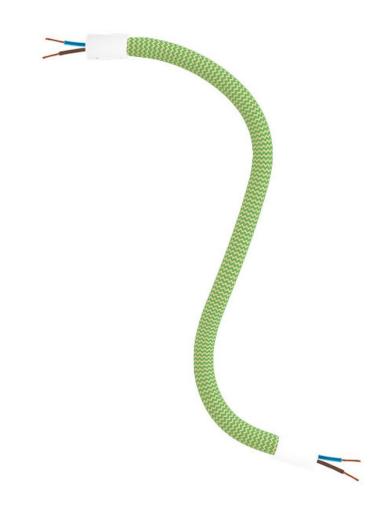

# **Product title:**

Kit Creative Flex flexible tube with grass green RM77 textile lining and metal terminals

### **Product short description:**

Made to impress, the grass green shade is unbeatable when it comes to cool and bold colours. Whether matched with neutral tones like black and white or with secondary colours like orange or purple, it will always be on point. This is why we decided to line one of our Creative Flex textile flexible extensions in grass green fabric.

## **Product description:**

Technical specifications:

- Diameter: 10 mm fortified in selected textile covering
- Flex Length: 30, 60 o 90 cm
- Pre threaded cables from 2x0.75 mm2 with double insulation
- Acetate sheath in grass green colour RM77