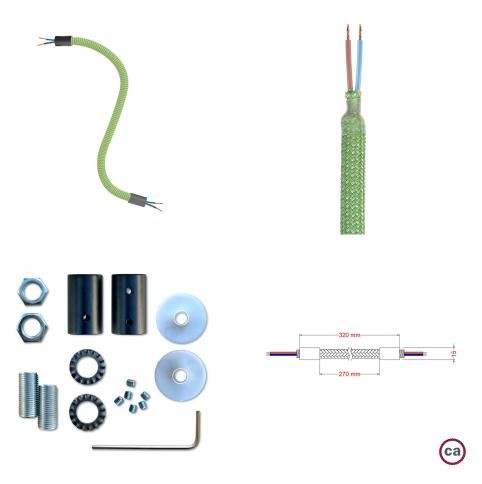

### **Product description:**

Technical specifications:

- Diameter: 10 mm fortified in selected textile covering
- Flex Length: 30, 60 o 90 cm
- Pre threaded cables from 2x0.75 mm2 with double insulation
- Acetate sheath in grass green colour RM77

#### Creative Flex comes with:

- 2 terminals
- 6 screws 3 millimeters
- 2 isostop
- 2 washers
- 2 bolts
- 2 threaded tubes M10
- Hex key for mounting.

Made in Italy