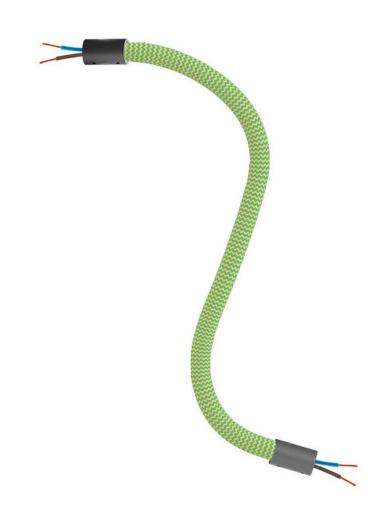

### **Product title:**

Kit Creative Flex flexible tube with grass green RM77 textile lining and metal terminals

#### **Product short description:**

Made to impress, the grass green shade is unbeatable when it comes to cool and bold colours. Whether matched with neutral tones like black and white or with secondary colours like orange or purple, it will always be on point. This is why we decided to line one of our Creative Flex textile flexible extensions in grass green fabric.

### **Product description:**

Technical specifications:

- Diameter: 10 mm fortified in selected textile covering
- Flex Length: 30, 60 o 90 cm
- Pre threaded cables from 2x0.75 mm2 with double insulation
- Acetate sheath in grass green colour RM77