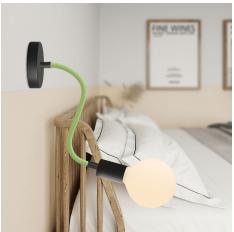

You'll be able to pair this extension with any Creative-Cables rose or lamp holder, and reshape it as many times as you wish by simply using your hands. Create a lamp that will adjust to your needs at any given moment, whether it be to snuggle in bed and read a good book or to bring attention to your new photos or paintings.

Thanks to the 3 different sizes that it comes in (30 cm, 60 cm and 90 cm), Creative Flex can be used as an artful addition to your table lamps, wall or suspension lamps and it can be used singularly or combined with other products thanks to the roses with multiple holes. For 100% custom-designed creations.