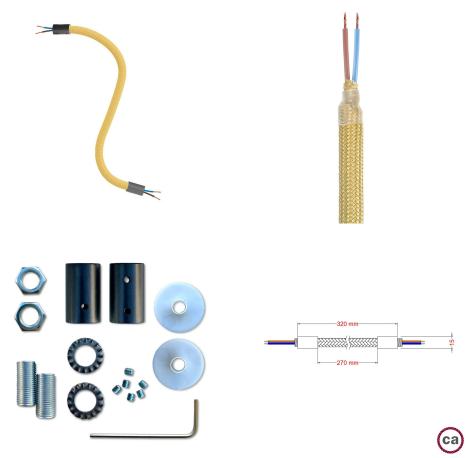

### **Product description:**

Technical specifications:

- Diameter: 10 mm fortified in selected textile covering
- Flex Length: 30, 60 o 90 cm
- Pre threaded cables from 2x0.75 mm2 with double insulation
- Acetate sheath in mustard colour RM79

#### Creative Flex comes with:

- 2 terminals
- 6 screws 3 millimeters
- 2 isostop
- 2 washers
- 2 bolts
- 2 threaded tubes M10
- Hex key for mounting.

Made in Italy