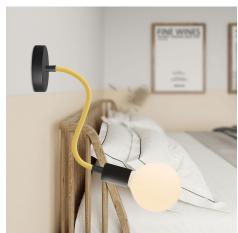

Versatile and original, this mustard Creative Flex with textile lining can be paired to all of our roses and lamp holders... It's up to you! What makes this flexible extension so special? It can be easily customized countless times, adjusting and re-adjusting itself for your every need.

Available in 3 different lengths (30 cm, 60 cm and 90 cm), the Creative Flex can be used as a precious addition to your bedside table lamp, your one-of-a-kind wall lamp or it can be the secret ingredient to the perfect suspension lamp.