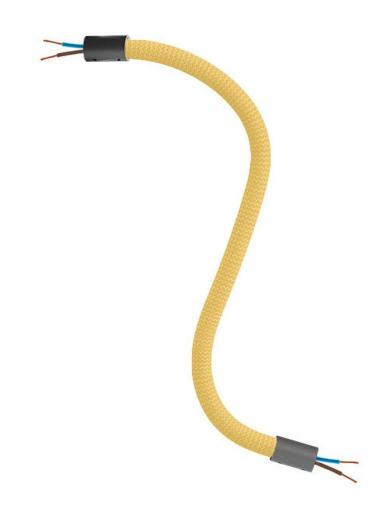

## **Product title:**

Kit Creative Flex flexible tube in mustard RM79 textile lining with metal terminals

### **Product description:**

Technical specifications:

- Diameter: 10 mm fortified in selected textile covering
- Flex Length: 30, 60 o 90 cm
- Pre threaded cables from 2x0.75 mm2 with double insulation
- Acetate sheath in mustard colour RM79