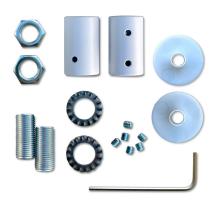

Creative Flex comes with:

- 2 terminals
- 6 screws 3 millimeters
- 2 isostop
- 2 washers
- 2 bolts
- 2 threaded tubes M10
- Hex key for mounting.

Made in Italy