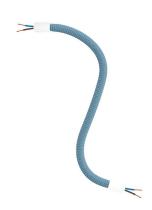

## **Product title:**

Kit Creative Flex flexible tube in petrol blue RM78 textile lining with metal terminals

#### Product description:

Technical specifications:

- Diameter: 10 mm fortified in selected textile covering
- Flex Length: 30, 60 o 90 cm
- Pre threaded cables from 2x0.75 mm2 with double insulation
- Acetate sheath in petrol blue colour RM78