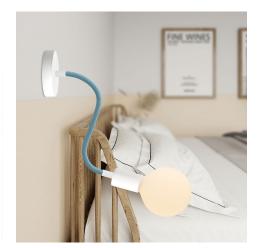

Creative Flex can be paired with any Creative-Cables rose and lamp holder, and it can also be easily customized countless times by simply shaping it using your hands.

Available in 3 different sizes (30 cm, 60 cm and 90 cm), it can be used as an artful addition to your table lamps, wall appliques or suspension lamps. Bring your lamp at the center of everyone's attention, whether it be suspended in the middle of the room or in the corner of a reading nook.