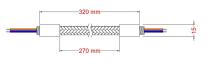

#### Product description:

Technical specifications:

- Diameter: 10 mm fortified in selected textile covering
- Flex Length: 30, 60 o 90 cm
- Pre threaded cables from 2x0.75 mm2 with double insulation
- Acetate sheath in petrol blue colour RM78