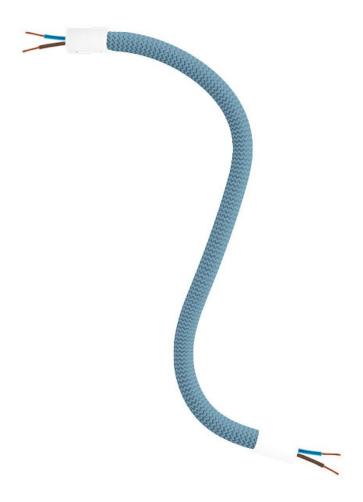

## **Product title:**

Kit Creative Flex flexible tube in petrol blue RM78 textile lining with metal terminals

#### Product short description:

Petrol Blue or Petrol Green? It might be impossible to find a right answer to this dilemma, but thanks to Creative-Cables finding a flexible textile extension lined with these extremely elegant colour palettes!

#### Product description:

Technical specifications:

- Diameter: 10 mm fortified in selected textile covering
- Flex Length: 30, 60 o 90 cm
- Pre threaded cables from 2x0.75 mm2 with double insulation
- Acetate sheath in petrol blue colour RM78