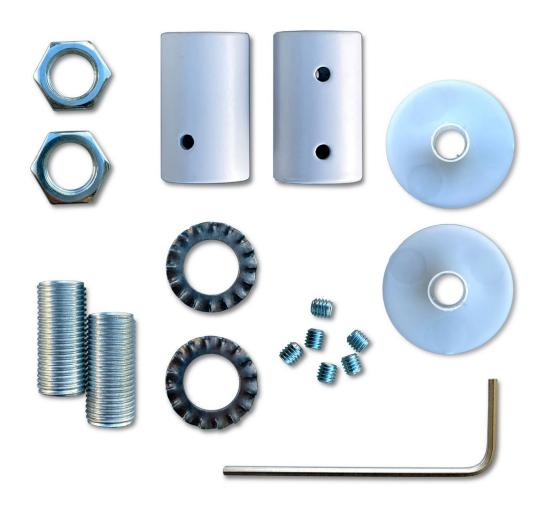

#### Creative Flex comes with:

- 2 terminals
- 6 screws 3 millimeters
- 2 isostop
- 2 washers
- 2 bolts
- 2 threaded tubes M10
- Hex key for mounting.

Made in Italy