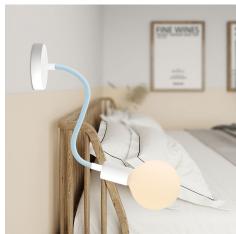

### **Product short description:**

Baby blue, denim drift, light blue: this colour has many names (and many shades), but it remains the one and only when it comes to charm. This is why we decided to offer our Creative Flex in this tone.

This flexible and adjustable extension with textile lining can be paired with any Creative-Cables rose or lamp holder, and reshaped as many times as you wish by simply using your hands.

Available in 3 lengths (30 cm, 60 cm and 90 cm), a one-of-a-kind addition to any piece of furniture, whether it be at the heart of a charming table lamp, part of a lively wall lamp or a contemporary ceiling lamp.