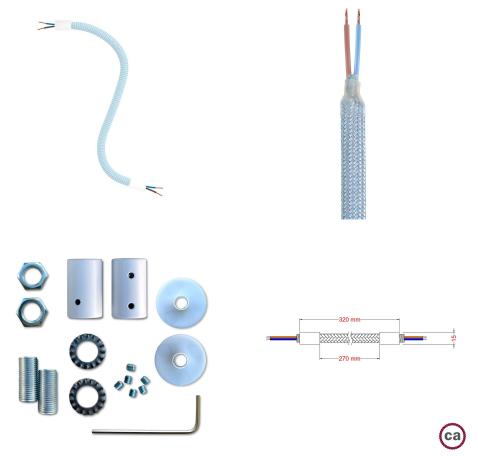

## **Product description:**

Technical specifications:

- Diameter: 10 mm fortified in selected textile covering
- Flex Length: 30, 60 o 90 cm
- Pre threaded cables from 2x0.75 mm2 with double insulation
- Acetate sheath in baby blue colour RM76

#### Creative Flex comes with:

- 2 terminals
- 6 screws 3 millimeters
- 2 isostop
- 2 washers
- 2 bolts
- 2 threaded tubes M10
- Hex key for mounting.

Made in Italy