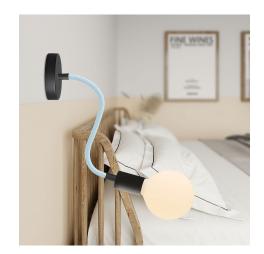

This flexible and adjustable extension with textile lining can be paired with any Creative-Cables rose or lamp holder, and reshaped as many times as you wish by simply using your hands.

Available in 3 lengths (30 cm, 60 cm and 90 cm), a one-of-a-kind addition to any piece of furniture, whether it be at the heart of a charming table lamp, part of a lively wall lamp or a contemporary ceiling lamp.