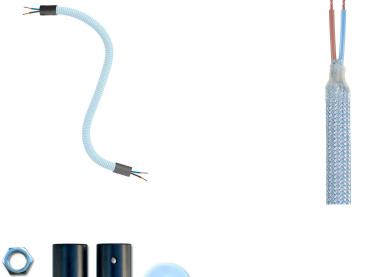

## **Product description:**

Technical specifications:

- Diameter: 10 mm fortified in selected textile covering
- Flex Length: 30, 60 o 90 cm
- Pre threaded cables from 2x0.75 mm2 with double insulation
- Acetate sheath in baby blue colour RM76

#### Creative Flex comes with:

- 2 terminals
- 6 screws 3 millimeters
- 2 isostop
- 2 washers
- 2 bolts
- 2 threaded tubes M10
- Hex key for mounting.

Made in Italy