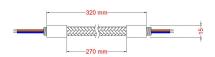

## **Product description:**

Technical specifications:

- Diameter: 10 mm fortified in selected textile covering
- Flex Length: 30, 60 o 90 cm
- Pre threaded cables from 2x0.75 mm2 with double insulation
- Acetate sheath in baby blue colour RM76