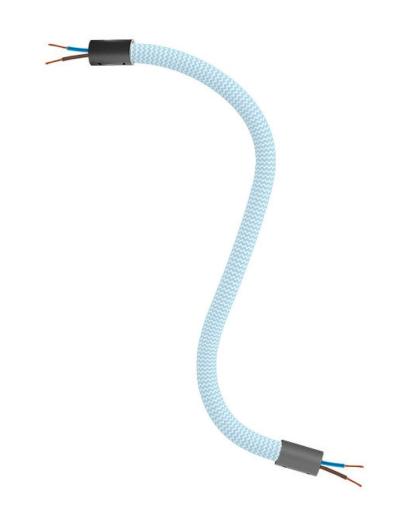

# **Product title:**

Kit Creative Flex flexible tube in baby blue RM76 textile lining with metal terminals

## **Product description:**

Technical specifications:

- Diameter: 10 mm fortified in selected textile covering
- Flex Length: 30, 60 o 90 cm
- Pre threaded cables from 2x0.75 mm2 with double insulation
- Acetate sheath in baby blue colour RM76