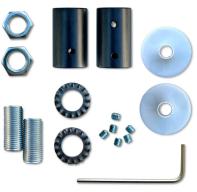

#### Creative Flex comes with:

- 2 terminals
- 6 screws 3 millimeters
- 2 isostop
- 2 washers
- 2 bolts
- 2 threaded tubes M10
- Hex key for mounting.

Made in Italy