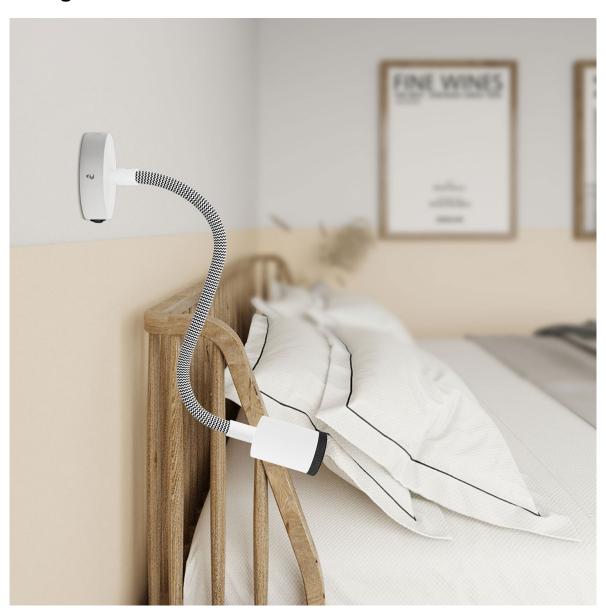

#### **Product short description:**

To move around your bed or nightstand and make sure the lamp follows. To create a warm and tidy reading nook. To accommodate any situation where you need to turn a light source into a lamp, our Fermaluce will be the perfect fit thanks to its mini rose with built-in switch.

Thanks to the adjustable 30cm long Flex extension (with a fine textile lining) and thanks to the GU1d0 spotlight, this lamp is extremely functional: you will be able to shape it however and as many times aas you want, pointing the light beam where it's needed. Give way to your creativity!

#### **Product description:**

The lamp is composed by:

Mini rose, in selected finish: Ø 83 mm, height 25 mm, hole diameter 10 mm, material: metal, ceiling locking bracket single pole switch 0/l black

Flex arm with textile finish and metal terminals: length 30cm; Ø 10mm, in selected finish

Mini LED Gu1d0 spotlight, in selected finish: Ø 44 mm, height 76 mm, nominal tension 250 V, nominal current 2kV, pressure cable clamps 0.5 mm2:0.75 mm2, certifications: EN60838-1:2017+A1

Lightbulb spotlight [CAGU10R11]: LED, 3.2W, 260 Lm, 2700 K, Mini GU10 (MR11), F,  $\varnothing$  34.5mm, height 46mm, not dimmable