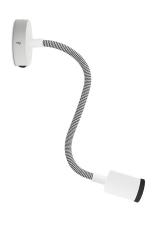

#### **Product description:**

The lamp is composed by:

Mini rose, in selected finish: Ø 83 mm, height 25 mm, hole diameter 10 mm, material: metal, ceiling locking bracket single pole switch 0/l black

Flex arm with textile finish and metal terminals: length 30cm; Ø 10mm, in selected finish

Mini LED Gu1d0 spotlight, in selected finish: Ø 44 mm, height 76 mm, nominal tension 250 V, nominal current 2kV, pressure cable clamps 0.5 mm2:0.75 mm2, certifications: EN60838-1:2017+A1

Lightbulb spotlight [CAGU10R11]: LED, 3.2W, 260 Lm, 2700 K, Mini GU10 (MR11), F,  $\varnothing$  34.5mm, height 46mm, not dimmable