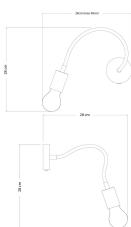

Thanks to the adjustable 30cm long Flex extension (with a fine textile lining) and thanks to the GU1d0 spotlight, this lamp is extremely functional: you will be able to shape it however and as many times aas you want, pointing the light beam where it's needed. Give way to your creativity!

#### **Product description:**

The lamp is composed by:

Mini rose, in selected finish: Ø 83 mm, height 25 mm, hole diameter 10 mm, material: metal, ceiling locking bracket single pole switch 0/l black

Flex arm with textile finish and metal terminals: length 30cm; Ø 10mm, in selected finish