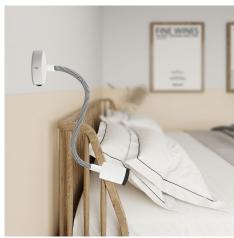

#### **Product short description:**

To move around your bed or nightstand and make sure the lamp follows. To create a warm and tidy reading nook. To accommodate any situation where you need to turn a light source into a lamp, our Fermaluce will be the perfect fit thanks to its mini rose with built-in switch.

Thanks to the adjustable 30cm long Flex extension (with a fine textile lining) and thanks to the GU1d0 spotlight, this lamp is extremely functional: you will be able to shape it however and as many times aas you want, pointing the light beam where it's needed. Give way to your creativity!