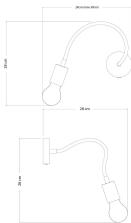

Thanks to the adjustable 30cm long Flex extension (with a fine textile lining) and thanks to the GU1d0 spotlight, this lamp is extremely functional: you will be able to shape it however and as many times aas you want, pointing the light beam where it's needed. Give way to your creativity!

#### **Product description:**

The lamp is composed by:

Mini rose, in selected finish: Ø 83 mm, height 25 mm, hole diameter 10 mm, material: metal, ceiling locking bracket single pole switch 0/l black

Flex arm with textile finish and metal terminals: length 30cm; Ø 10mm, in selected finish