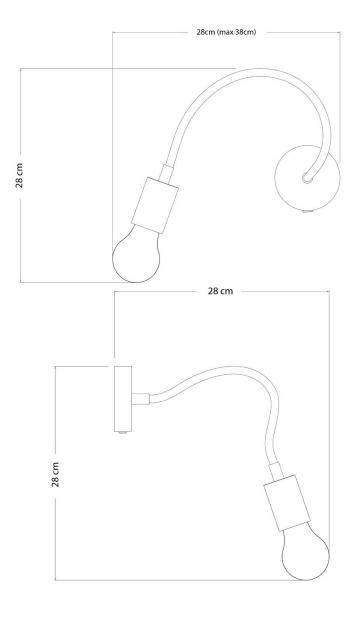

Thanks to the adjustable 30cm long Flex extension (with a fine textile lining) and thanks to the GU1d0 spotlight, this lamp is extremely functional: you will be able to shape it however and as many times aas you want, pointing the light beam where it's needed. Give way to your creativity!

#### **Product description:**

The lamp is composed by:

Mini rose, in selected finish: Ø 83 mm, height 25 mm, hole diameter 10 mm, material: metal, ceiling locking bracket single pole switch 0/l black

Flex arm with textile finish and metal terminals: length 30cm; Ø 10mm, in selected finish

Mini LED Gu1d0 spotlight, in selected finish: Ø 44 mm, height 76 mm, nominal tension 250 V, nominal current 2kV, pressure cable clamps 0.5 mm2:0.75 mm2, certifications: EN60838-1:2017+A1

Lightbulb spotlight [CAGU10R11]: LED, 3.2W, 260 Lm, 2700 K, Mini GU10 (MR11), F,  $\varnothing$  34.5mm, height 46mm, not dimmable