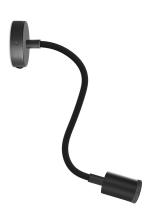

#### **Product short description:**

To move around your bed or nightstand and make sure the lamp follows. To create a warm and tidy reading nook. To accommodate any situation where you need to turn a light source into a lamp, our Fermaluce will be the perfect fit thanks to its mini rose with built-in switch.

Thanks to the adjustable 30cm long Flex extension (with a fine textile lining) and thanks to the GU1d0 spotlight, this lamp is extremely functional: you will be able to shape it however and as many times aas you want, pointing the light beam where it's needed. Give way to your creativity!