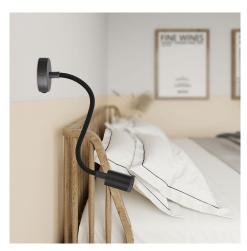

#### **Product short description:**

To move around your bed or nightstand and make sure the lamp follows. To create a warm and tidy reading nook. To accommodate any situation where you need to turn a light source into a lamp, our Fermaluce will be the perfect fit thanks to its mini rose with built-in switch.

Thanks to the adjustable 30cm long Flex extension (with a fine textile lining) and thanks to the GU1d0 spotlight, this lamp is extremely functional: you will be able to shape it however and as many times aas you want, pointing the light beam where it's needed. Give way to your creativity!