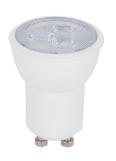

Mini LED Gu1d0 spotlight, in selected finish: Ø 44 mm, height 76 mm, nominal tension 250 V, nominal current 2kV, pressure cable clamps 0.5 mm2:0.75 mm2, certifications: EN60838-1:2017+A1

Lightbulb spotlight [CAGU10R11]: LED, 3.2W, 260 Lm, 2700 K, Mini GU10 (MR11), F,  $\varnothing$  34.5mm, height 46mm, not dimmable