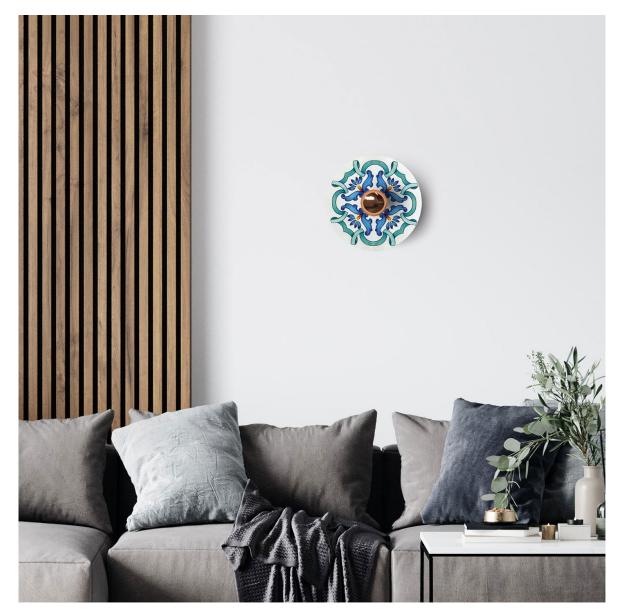

# **Product title:**

Mini Ellepì 'Maioliche' flat lampshade ideal for suspension and wall lamps or for string lights, 9,4" diameter - Made in Italy

The mini flat lampshade comes in colourful floral patterns as well as elegant black/white options - and a 9,4" diameter - embellishing any wall or suspension lamp. The lampshade has been 100% made in Italy from our incomparable Dibond®, a light yet sturdy material able to withstand any weather.

The mini Ellepì flat lampshades have an embellished side and a white side.