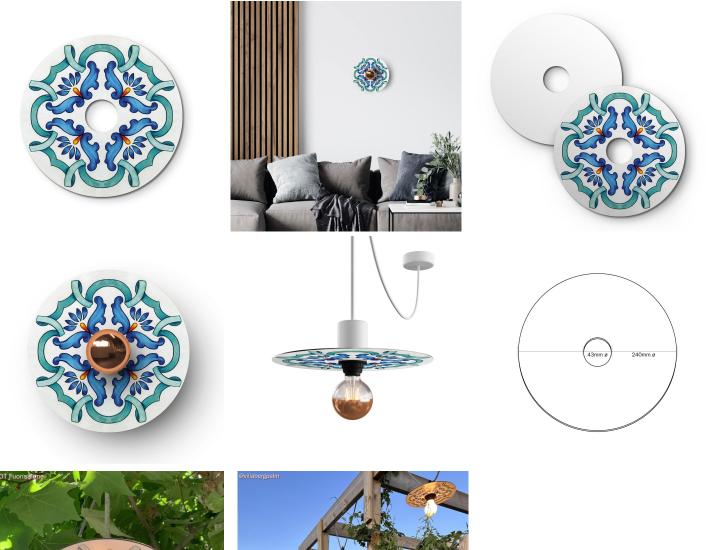

# **Product title:**

Mini Ellepì 'Maioliche' flat lampshade ideal for suspension and wall lamps or for string lights, 9,4" diameter - Made in Italy

### **Product description:**

Technical specifications for mini Ellepì flat lampshade in selected colouring:

- Diameter: 9,4"
- Central hole: 1,7"
- Thickness: 1,1"
- Weight: 157 g
- Fitting: E26
- Material: Dibond®
- 100% Made in Italy

The mini Ellepì flat lampshades have an embellished side and a white side.

### Product gallery: