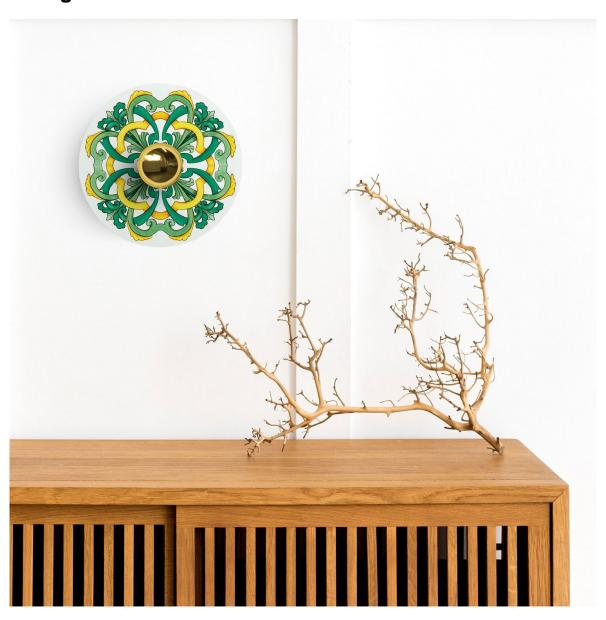

## **Product title:**

Mini Ellepì 'Maioliche' flat lampshade ideal for suspension and wall lamps or for string lights, 9,4" diameter - Made in Italy

### **Product short description:**

The vibrant patterns of Majolica tiles have made them an iconic symbol of Mediterranean style. They inspired us to create four unique prints for our mini Ellepì flat lampshades, to decorate any outdoor or indoor space with dazzling colour contrasts. Ride the Mediterranean wave!

The mini flat lampshade comes in colourful floral patterns as well as elegant black/white options - and a 9,4" diameter - embellishing any wall or suspension lamp. The lampshade has been 100% made in Italy from our incomparable Dibond®, a light yet sturdy material able to withstand any weather.