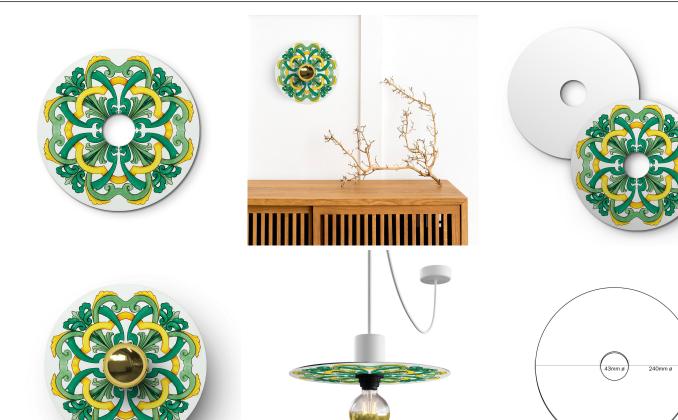

## **Product title:**

Mini Ellepì 'Maioliche' flat lampshade ideal for suspension and wall lamps or for string lights, 9,4" diameter - Made in Italy

### **Product description:**

Technical specifications for mini Ellepì flat lampshade in selected colouring:

Diameter: 9,4"
Central hole: 1,7"
Thickness: 1,1"
Weight: 157 g
Fitting: E26

Material: Dibond®100% Made in Italy

The mini Ellepì flat lampshades have an embellished side and a white side.