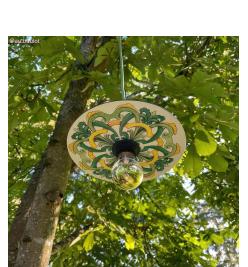

## **Product title:**

Mini Ellepì 'Maioliche' flat lampshade ideal for suspension and wall lamps or for string lights, 9,4" diameter - Made in Italy

#### **Product attributes:**

Finish: Majolica Blue, Majolica Yellow - Green, Majolica Red - Green, Majolica White - Black

### **Product short description:**

The vibrant patterns of Majolica tiles have made them an iconic symbol of Mediterranean style. They inspired us to create four unique prints for our mini Ellepì flat lampshades, to decorate any outdoor or indoor space with dazzling colour contrasts. Ride the Mediterranean wave!

The mini flat lampshade comes in colourful floral patterns as well as elegant black/white options - and a 9,4" diameter - embellishing any wall or suspension lamp. The lampshade has been 100% made in Italy from our incomparable Dibond®, a light yet sturdy material able to withstand any weather.