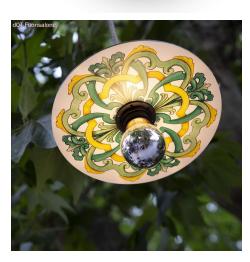

## **Product title:**

Mini Ellepì 'Maioliche' flat lampshade ideal for suspension and wall lamps or for string lights, 9,4" diameter - Made in Italy

The mini flat lampshade comes in colourful floral patterns as well as elegant black/white options - and a 9,4" diameter - embellishing any wall or suspension lamp. The lampshade has been 100% made in Italy from our incomparable Dibond®, a light yet sturdy material able to withstand any weather.

Attention: lightbulb and socket not included.