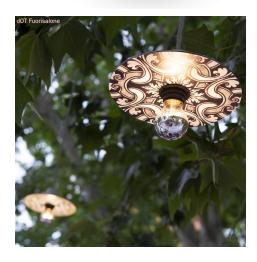

## **Product short description:**

The vibrant patterns of Majolica tiles have made them an iconic symbol of Mediterranean style. They inspired us to create four unique prints for our mini Ellepì flat lampshades, to decorate any outdoor or indoor space with dazzling colour contrasts. Ride the Mediterranean wave!

The mini flat lampshade comes in colourful floral patterns as well as elegant black/white options - and a 9,4" diameter - embellishing any wall or suspension lamp. The lampshade has been 100% made in Italy from our incomparable Dibond®, a light yet sturdy material able to withstand any weather.