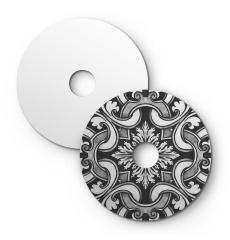

ean wave!

The mini flat lampshade comes in colourful floral patterns as well as elegant black/white options - and a 9,4" diameter - embellishing any wall or suspension lamp. The lampshade has been 100% made in Italy from our incomparable Dibond®, a light yet sturdy material able to withstand any weather.

Attention: lightbulb and socket not included.

### **Product description:**

Technical specifications for mini Ellepì flat lampshade in selected colouring:

Diameter: 9,4"
Central hole: 1,7"
Thickness: 1,1"
Weight: 157 g
Fitting: E26

Material: Dibond®100% Made in Italy

The mini Ellepì flat lampshades have an embellished side and a white side.

#### **Product features:**

Material: Dibond

Fitting: E26

Product type: Lampshade

System: EIVA System: Lumet

## **Product gallery:**