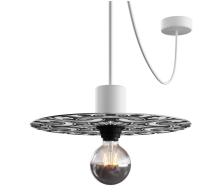

## **Product title:**

Mini Ellepì 'Maioliche' flat lampshade ideal for suspension and wall lamps or for string lights, 9,4" diameter - Made in Italy

The mini flat lampshade comes in colourful floral patterns as well as elegant black/white options - and a 9,4" diameter - embellishing any wall or suspension lamp. The lampshade has been 100% made in Italy from our incomparable Dibond®, a light yet sturdy material able to withstand any weather.

The mini Ellepì flat lampshades have an embellished side and a white side.