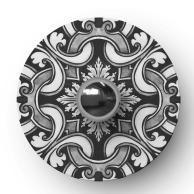

## **Product attributes:**

Finish: Majolica Blue, Majolica Yellow - Green, Majolica Red - Green, Majolica White - Black

## **Product short description:**

The vibrant patterns of Majolica tiles have made them an iconic symbol of Mediterranean style. They inspired us to create four unique prints for our mini Ellepì flat lampshades, to decorate any outdoor or indoor space with dazzling colour contrasts. Ride the Mediterranean wave!

The mini flat lampshade comes in colourful floral patterns as well as elegant black/white options - and a 9,4" diameter - embellishing any wall or suspension lamp. The lampshade has been 100% made in Italy from our incomparable Dibond®, a light yet sturdy material able to withstand any weather.