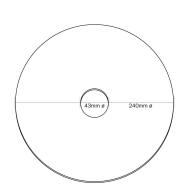

### **Product description:**

Technical specifications for mini Ellepì flat lampshade in selected colouring:

Diameter: 9,4"
Central hole: 1,7"
Thickness: 1,1"
Weight: 157 g
Fitting: E26

Material: Dibond®100% Made in Italy