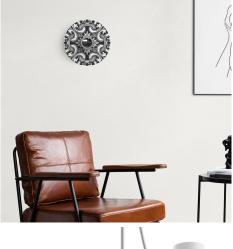

## **Product title:**

Mini Ellepì 'Maioliche' flat lampshade ideal for suspension and wall lamps or for string lights, 9,4" diameter - Made in Italy

The mini flat lampshade comes in colourful floral patterns as well as elegant black/white options - and a 9,4" diameter - embellishing any wall or suspension lamp. The lampshade has been 100% made in Italy from our incomparable Dibond®, a light yet sturdy material able to withstand any weather.