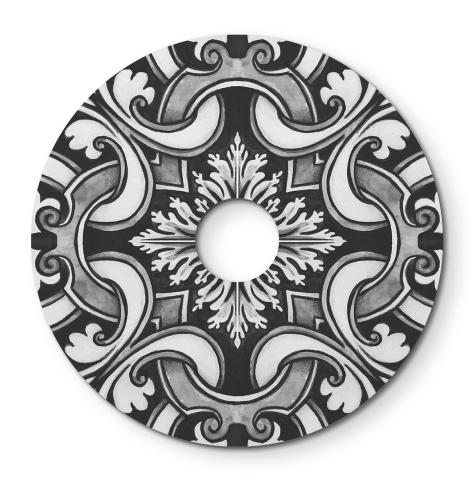

## **Product title:**

Mini Ellepì 'Maioliche' flat lampshade ideal for suspension and wall lamps or for string lights, 9,4" diameter - Made in Italy

## **Product attributes:**

Finish: Majolica Blue, Majolica Yellow - Green, Majolica Red - Green, Majolica White - Black

## **Product short description:**

The vibrant patterns of Majolica tiles have made them an iconic symbol of Mediterranean style. They inspired us to create four unique prints for our mini Ellepì flat lampshades, to decorate any outdoor or indoor space with dazzling colour contrasts. Ride the Mediterranean wave!

The mini flat lampshade comes in colourful floral patterns as well as elegant black/white options - and a 9,4" diameter - embellishing any wall or suspension lamp. The lampshade has been 100% made in Italy from our incomparable Dibond®, a light yet sturdy material able to withstand any weather.

### **Product description:**

Technical specifications for mini Ellepì flat lampshade in selected colouring:

Diameter: 9,4"
Central hole: 1,7"
Thickness: 1,1"
Weight: 157 g
Fitting: E26

Material: Dibond®100% Made in Italy

The mini Ellepì flat lampshades have an embellished side and a white side.