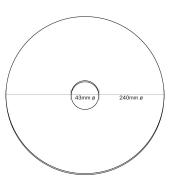

#### **Product description:**

Technical specifications for mini Ellepì flat lampshade in selected colouring:

Diameter: 9,4"
Central hole: 1,7"
Thickness: 1,1"
Weight: 157 g
Fitting: E26

Material: Dibond®100% Made in Italy