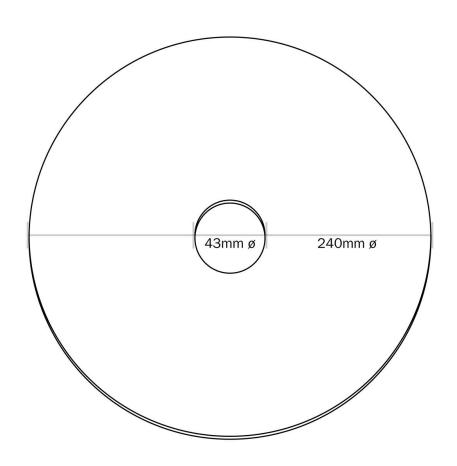

#### **Product description:**

Technical specifications for mini Ellepì flat lampshade in selected colouring:

Diameter: 9,4"
Central hole: 1,7"
Thickness: 1,1"
Weight: 157 g
Fitting: E26

Material: Dibond®100% Made in Italy