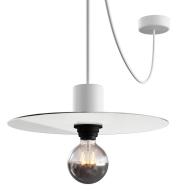

# **Product title:**

Mini Ellepì 'Solid Color' flat lampshade ideal for suspension, wall lamps or for string lights, 9,4" diameter - Made in Italy

#### **Product short description:**

What do you look for in a lampshade? If your answer is clear-cut lines and versatility, then our mini Ellepì flat lampshade in Solid Color is the perfect match for you.

These mini lampshades come in primary colours and achromatic shades - and a 9,4" diameter - whilst balancing the contrast between glossy and opaque finish to give the perfect touch to any suspension lamp. The lampshades have been 100% made in Italy from our incomparable Dibond®, a light yet sturdy material able to withstand any weather.

The red, blue and black mini Ellepì flat lampshades have a glossy side and an opaque side.