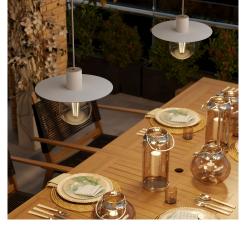

#### **Product short description:**

What do you look for in a lampshade? If your answer is clear-cut lines and versatility, then our mini Ellepì flat lampshade in Solid Color is the perfect match for you.

These mini lampshades come in primary colours and achromatic shades - and a 9,4" diameter - whilst balancing the contrast between glossy and opaque finish to give the perfect touch to any suspension lamp. The lampshades have been 100% made in Italy from our incomparable Dibond®, a light yet sturdy material able to withstand any weather.