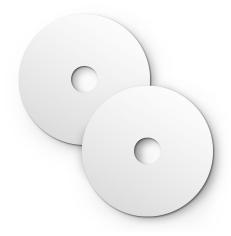

# **Product title:**

Mini Ellepì 'Solid Color' flat lampshade ideal for suspension, wall lamps or for string lights, 9,4" diameter - Made in Italy

These mini lampshades come in primary colours and achromatic shades - and a 9,4" diameter - whilst balancing the contrast between glossy and opaque finish to give the perfect touch to any suspension lamp. The lampshades have been 100% made in Italy from our incomparable Dibond®, a light yet sturdy material able to withstand any weather.

The red, blue and black mini Ellepì flat lampshades have a glossy side and an opaque side.