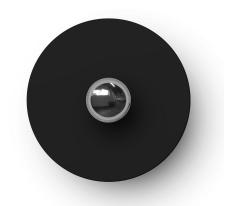

## **Product attributes:**

Finish: Matt White, Glossy black - Matt black, Light green - Lemon yellow, Glossy red - Matt red, Glossy blue - Matt blue

#### **Product short description:**

What do you look for in a lampshade? If your answer is clear-cut lines and versatility, then our mini Ellepì flat lampshade in Solid Color is the perfect match for you.

These mini lampshades come in primary colours and achromatic shades - and a 9,4" diameter - whilst balancing the contrast between glossy and opaque finish to give the perfect touch to any suspension lamp. The lampshades have been 100% made in Italy from our incomparable Dibond®, a light yet sturdy material able to withstand any weather.

The red, blue and black mini Ellepì flat lampshades have a glossy side and an opaque side.