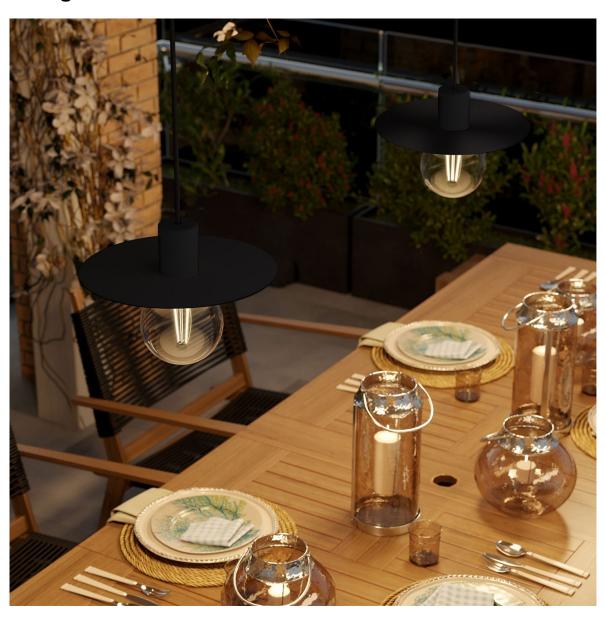

# **Product title:**

Mini Ellepì 'Solid Color' flat lampshade ideal for suspension, wall lamps or for string lights, 9,4" diameter - Made in Italy

#### **Product short description:**

What do you look for in a lampshade? If your answer is clear-cut lines and versatility, then our mini Ellepì flat lampshade in Solid Color is the perfect match for you.

These mini lampshades come in primary colours and achromatic shades - and a 9,4" diameter - whilst balancing the contrast between glossy and opaque finish to give the perfect touch to any suspension lamp. The lampshades have been 100% made in Italy from our incomparable Dibond®, a light yet sturdy material able to withstand any weather.

The red, blue and black mini Ellepì flat lampshades have a glossy side and an opaque side.