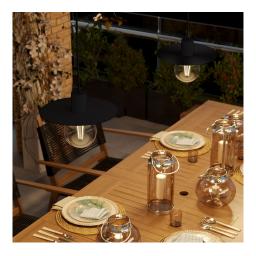

# **Product title:**

Mini Ellepì 'Solid Color' flat lampshade ideal for suspension, wall lamps or for string lights, 9,4" diameter - Made in Italy

#### **Product short description:**

What do you look for in a lampshade? If your answer is clear-cut lines and versatility, then our mini Ellepì flat lampshade in Solid Color is the perfect match for you.

These mini lampshades come in primary colours and achromatic shades - and a 9,4" diameter - whilst balancing the contrast between glossy and opaque finish to give the perfect touch to any suspension lamp. The lampshades have been 100% made in Italy from our incomparable Dibond®, a light yet sturdy material able to withstand any weather.