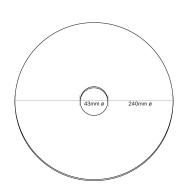

#### **Product description:**

Technical specifications for mini Ellepì flat lampshade in selected colouring:

Diameter: 9,4"
Central hole: 1,7"
Thickness: 1,1"
Weight: 157 g
Fitting: E26

Material: Dibond®100% Made in Italy