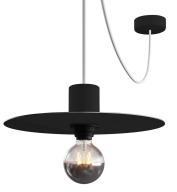

# **Product title:**

Mini Ellepì 'Solid Color' flat lampshade ideal for suspension, wall lamps or for string lights, 9,4" diameter - Made in Italy

#### **Product description:**

Technical specifications for mini Ellepì flat lampshade in selected colouring:

Diameter: 9,4"
Central hole: 1,7"
Thickness: 1,1"
Weight: 157 g
Fitting: E26

Material: Dibond®100% Made in Italy

# **Product features:**

Material: Dibond

Fitting: E26

Product type: Lampshade

System: EIVA System: Lumet