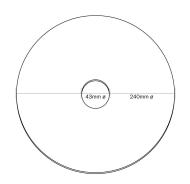

#### **Product description:**

Technical specifications for mini Ellepì flat lampshade in selected colouring:

- Diameter: 9,4"
- Central hole: 1,7"
- Thickness: 1,1"
- Weight: 157 g
- Fitting: E26
- Material: Dibond®
- 100% Made in Italy