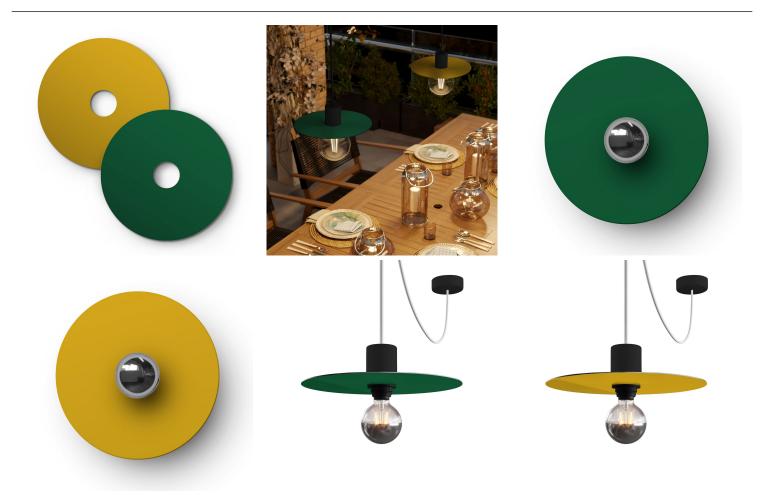

# **Product title:**

Mini Ellepì 'Solid Color' flat lampshade ideal for suspension, wall lamps or for string lights, 9,4" diameter - Made in Italy

### Product short description:

What do you look for in a lampshade? If your answer is clear-cut lines and versatility, then our mini Ellepì flat lampshade in Solid Color is the perfect match for you.

These mini lampshades come in primary colours and achromatic shades - and a 9,4" diameter - whilst balancing the contrast between glossy and opaque finish to give the perfect touch to any suspension lamp. The lampshades have been 100% made in Italy from our incomparable Dibond®, a light yet sturdy material able to withstand any weather.

Attention: lightbulb and socket not included.