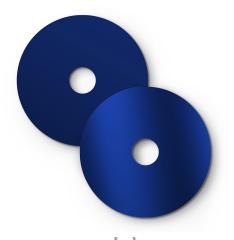

## **Product attributes:**

Finish: Matt White, Glossy black - Matt black, Light green - Lemon yellow, Glossy red - Matt red, Glossy blue - Matt blue

The red, blue and black mini Ellepì flat lampshades have a glossy side and an opaque side.