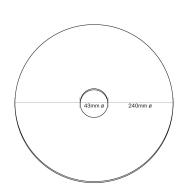

#### **Product description:**

Technical specifications for mini Ellepì flat lampshade in selected colouring:

Diameter: 9,4"
Central hole: 1,7"
Thickness: 1,1"
Weight: 157 g
Fitting: E26

Material: Dibond®100% Made in Italy