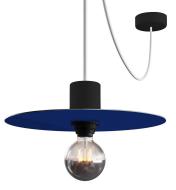

# **Product title:**

Mini Ellepì 'Solid Color' flat lampshade ideal for suspension, wall lamps or for string lights, 9,4" diameter - Made in Italy

#### **Product short description:**

What do you look for in a lampshade? If your answer is clear-cut lines and versatility, then our mini Ellepì flat lampshade in Solid Color is the perfect match for you.

The red, blue and black mini Ellepì flat lampshades have a glossy side and an opaque side.