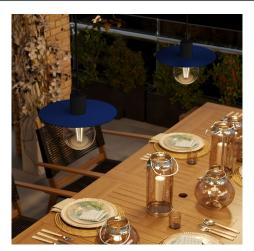

# **Product title:**

Mini Ellepì 'Solid Color' flat lampshade ideal for suspension, wall lamps or for string lights, 9,4" diameter - Made in Italy

#### **Product short description:**

What do you look for in a lampshade? If your answer is clear-cut lines and versatility, then our mini Ellepì flat lampshade in Solid Color is the perfect match for you.

These mini lampshades come in primary colours and achromatic shades - and a 9,4" diameter - whilst balancing the contrast between glossy and opaque finish to give the perfect touch to any suspension lamp. The lampshades have been 100% made in Italy from our incomparable Dibond®, a light yet sturdy material able to withstand any weather.