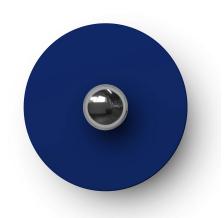

#### **Product description:**

Technical specifications for mini Ellepì flat lampshade in selected colouring:

Diameter: 9,4"
Central hole: 1,7"
Thickness: 1,1"
Weight: 157 g
Fitting: E26

Material: Dibond®100% Made in Italy

# **Product features:**

Material: Dibond

Fitting: E26

Product type: Lampshade

System: EIVA System: Lumet