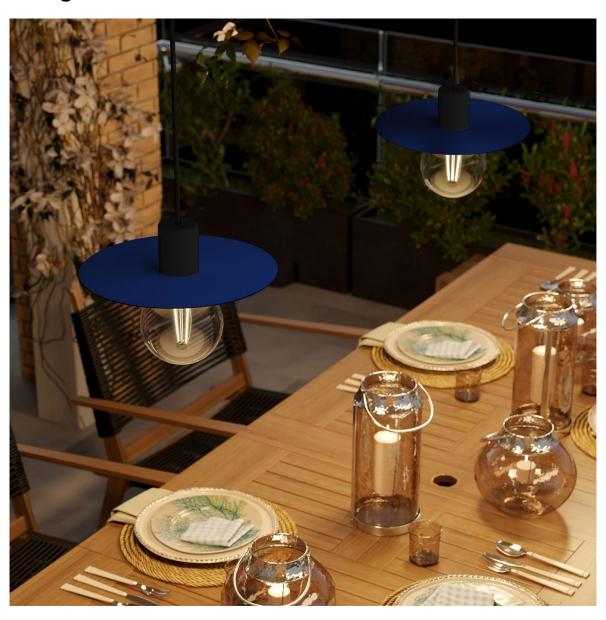

# **Product title:**

Mini Ellepì 'Solid Color' flat lampshade ideal for suspension, wall lamps or for string lights, 9,4" diameter - Made in Italy

#### **Product short description:**

What do you look for in a lampshade? If your answer is clear-cut lines and versatility, then our mini Ellepì flat lampshade in Solid Color is the perfect match for you.

These mini lampshades come in primary colours and achromatic shades - and a 9,4" diameter - whilst balancing the contrast between glossy and opaque finish to give the perfect touch to any suspension lamp. The lampshades have been 100% made in Italy from our incomparable Dibond®, a light yet sturdy material able to withstand any weather.

The red, blue and black mini Ellepì flat lampshades have a glossy side and an opaque side.