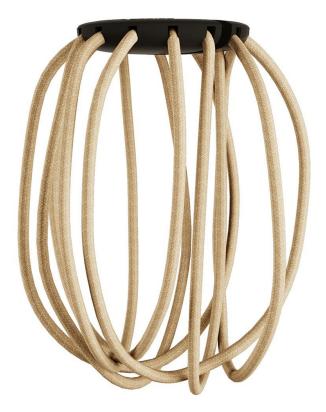

### Product short description:

A versatile and ecofriendly and creative lamp shade. Introducing Cablò, a support in recycled plastic exclusively made and patented for Creative-Cables by Fabrizio Alessio, designer from Turin, Italy. Cable snippets that would otherwise go unused, looking for a new life. For a colorful and never boring lamp shade.

Jute or neon cable? Doesn't matter, either way you will receive Cablò in the black version along with seven 19.68 inches fabric cables, that will help you create a lamp shade to match your every mood; from intriguing geometrical figures to charming floral allure.

What's more, you will be able to mix&match your Cablò as many times as you like simply by switching up the order of the cable snippets: just open le due scocche in the support, and place them however you like in the designated slots. Thanks to the pressure cable-clamp built in the buttonhole you will be able to attach it to any cable, right above the lamp holder.