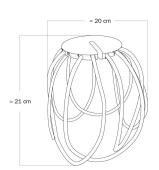

#### Product description:

Technical specifications Cablò lamp shade:

- Support: recycled plastic
- Diameter of support: 3.94 inches
- fabric cables from 19.68 inches in selected finish

Attention: in the package you will receive Cablò and the cable snippets to assemble your perfect lamp shade. Suspension cable not included.