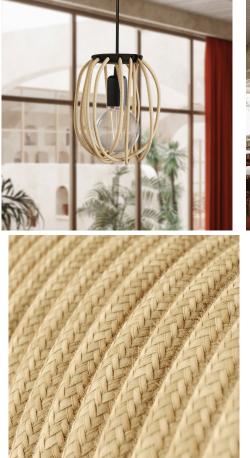

### Product short description:

A versatile and ecofriendly and creative lamp shade. Introducing Cablò, a support in recycled plastic exclusively made and patented for Creative-Cables by Fabrizio Alessio, designer from Turin, Italy. Cable snippets that would otherwise go unused, looking for a new life. For a colorful and never boring lamp shade.

Jute or neon cable? Doesn't matter, either way you will receive Cablò in the black version along with seven 19.68 inches fabric cables, that will help you create a lamp shade to match your every mood; from intriguing geometrical figures to charming floral allure.

#### Product description:

Technical specifications Cablò lamp shade:

- Support: recycled plastic
- Diameter of support: 3.94 inches
- fabric cables from 19.68 inches in selected finish

Attention: in the package you will receive Cablò and the cable snippets to assemble your perfect lamp shade. Suspension cable not included.