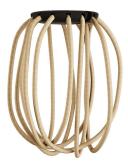

### Product short description:

A versatile and ecofriendly and creative lamp shade. Introducing Cablò, a support in recycled plastic exclusively made and patented for Creative-Cables by Fabrizio Alessio, designer from Turin, Italy. Cable snippets that would otherwise go unused, looking for a new life. For a colorful and never boring lamp shade.

Jute or neon cable? Doesn't matter, either way you will receive Cablò in the black version along with seven 19.68 inches fabric cables, that will help you create a lamp shade to match your every mood; from intriguing geometrical figures to charming floral allure.

What's more, you will be able to mix&match your Cablò as many times as you like simply by switching up the order of the cable snippets: just open le due scocche in the support, and place them however you like in the designated slots. Thanks to the pressure cable-clamp built in the buttonhole you will be able to attach it to any cable, right above the lamp holder.