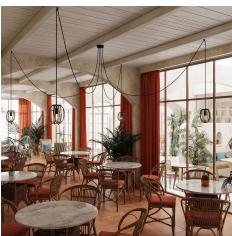

### Product short description:

A versatile and ecofriendly and creative lamp shade. Introducing Cablò, a support in recycled plastic exclusively made and patented for Creative-Cables by Fabrizio Alessio, designer from Turin, Italy. Cable snippets that would otherwise go unused, looking for a new life. For a colorful and never boring lamp shade.

Jute or neon cable? Doesn't matter, either way you will receive Cablò in the black version along with seven 19.68 inches fabric cables, that will help you create a lamp shade to match your every mood; from intriguing geometrical figures to charming floral allure.

What's more, you will be able to mix&match your Cablò as many times as you like simply by switching up the order of the cable snippets: just open le due scocche in the support, and place them however you like in the designated slots. Thanks to the pressure cable-clamp built in the buttonhole you will be able to attach it to any cable, right above the lamp holder.