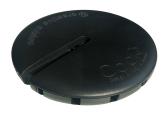

What's more, you will be able to mix&match your Cablò as many times as you like simply by switching up the order of the cable snippets: just open le due scocche in the support, and place them however you like in the designated slots. Thanks to the pressure cable-clamp built in the buttonhole you will be able to attach it to any cable, right above the lamp holder.

#### Product description:

Technical specifications Cablò lamp shade:

- Support: recycled plastic
- Diameter of support: 3.94 inches
- fabric cables from 19.68 inches in selected finish

Attention: in the package you will receive Cablò and the cable snippets to assemble your perfect lamp shade. Suspension cable not included.