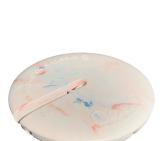

## **Product short description:**

A versatile, eco-friendly, and creative lamp shade. Meet Cablò, a unique support crafted from recycled plastic and exclusively patented for Creative-Cables by Italian designer Fabrizio Alessio from Turin. It gives new life to leftover cable snippets that would otherwise go to waste, resulting in a colorful and endlessly imaginative lamp shade.

## **Product description:**

Technical specifications Cablò lamp shade:

- Support: recycled plastic
- Diameter of support: 3.94 inches
- fabric cables from 19.68 inches in selected finish

Attention: in the package you will receive Cablò and the cable snippets to assemble your perfect lamp shade. Suspension cable not included.