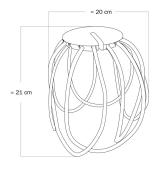

## **Product description:**

Technical specifications Cablò lamp shade:

- Support: recycled plastic
- Diameter of support: 3.94 inches
- fabric cables from 19.68 inches in selected finish

Attention: in the package you will receive Cablò and the cable snippets to assemble your perfect lamp shade. Suspension cable not included.