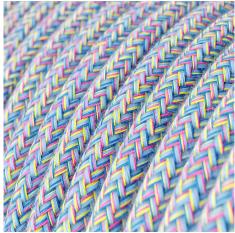

# **Product attributes:**

Cable colors: White linen, Lollipop

Will you choose subtle pale linen cables or a vibrant spectrum of colors? Either way, you'll receive Cablò in its multicolored version, complete with seven 19.68-inch fabric cables. These cables allow you to design a lamp shade that perfectly reflects your mood, from captivating geometric patterns to delicate floral inspirations.