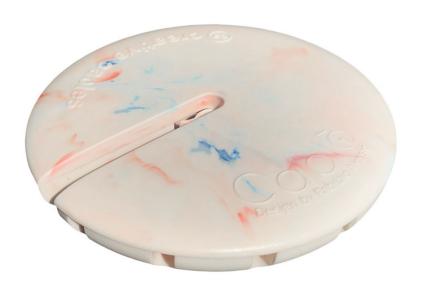

## **Product short description:**

A versatile, eco-friendly, and creative lamp shade. Meet Cablò, a unique support crafted from recycled plastic and exclusively patented for Creative-Cables by Italian designer Fabrizio Alessio from Turin. It gives new life to leftover cable snippets that would otherwise go to waste, resulting in a colorful and endlessly imaginative lamp shade.

## **Product description:**

Technical specifications Cablò lamp shade:

- Support: recycled plastic
- Diameter of support: 3.94 inches
- fabric cables from 19.68 inches in selected finish

Attention: in the package you will receive Cablò and the cable snippets to assemble your perfect lamp shade. Suspension cable not included.