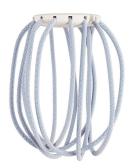

Will you choose subtle pale linen cables or a vibrant spectrum of colors? Either way, you'll receive Cablò in its multicolored version, complete with seven 19.68-inch fabric cables. These cables allow you to design a lamp shade that perfectly reflects your mood, from captivating geometric patterns to delicate floral inspirations.

What's even better? You can mix and match your Cablò as many times as you like simply by rearranging the cable snippets. Just open the two plastic shells, place the cables into the designated slots in any order you prefer, and close them up. With the built-in pressure cable-clamp in the buttonhole, you can attach Cablò seamlessly to any cable, right above the lamp holder.