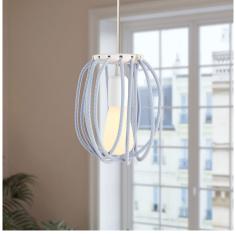

# **Product title:**

Multicolored Cablò Pendant Lamp Shade | 19.68 Inches | Modern Design

Will you choose subtle pale linen cables or a vibrant spectrum of colors? Either way, you'll receive Cablò in its multicolored version, complete with seven 19.68-inch fabric cables. These cables allow you to design a lamp shade that perfectly reflects your mood, from captivating geometric patterns to delicate floral inspirations.

What's even better? You can mix and match your Cablò as many times as you like simply by rearranging the cable snippets. Just open the two plastic shells, place the cables into the designated slots in any order you prefer, and close them up. With the built-in pressure cable-clamp in the buttonhole, you can attach Cablò seamlessly to any cable, right above the lamp holder.