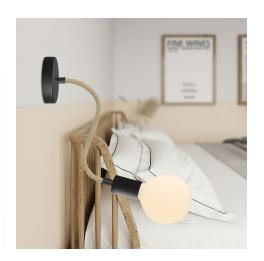

This flexible and adjustable extension can be paired with terminals from the Flex collection and to all Creative-Cables roses and lamp holders. What sets it apart is the possibility to customise it as many times as you want by simply adjusting it with your bare hands!

Made in 3 different lengths (30 cm, 60 cm and 90 cm), the Creative Flex is extremely versatile: a core piece in a wall applique, table lamp, chandelier, to enliven the design of any living room, bedroom or kitchen.