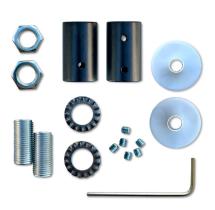

#### Creative Flex includes:

- 2 terminals
- 6 screws 3 millimeters
- 2 isostop
- 2 washers
- 2 dice
- 2 threaded tubes M10
- Hex key for mounting.

Made in Italy