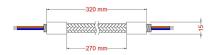

# **Product description:**

Technical specifications:

Diameter: 10 mm reinforcedFlex length: 30, 60 o 90 cm

• Pre threaded cables from 2x0.75 mm2 with double insulation

Jute sheath in RN06 colour Neutral