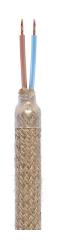

# **Product description:**

Technical specifications:

Diameter: 10 mm reinforcedFlex length: 30, 60 o 90 cm

• Pre threaded cables from 2x0.75 mm2 with double insulation

Jute sheath in RN06 colour Neutral

#### Creative Flex includes:

- 2 terminals
- 6 screws 3 millimeters
- 2 isostop
- 2 washers
- 2 dice
- 2 threaded tubes M10
- Hex key for mounting.

Made in Italy