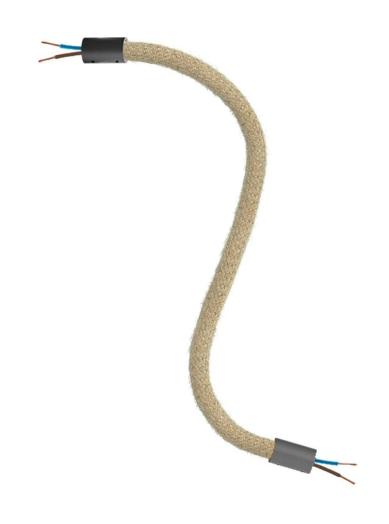

# **Product title:**

Kit Creative Flex flexible extension tube with RN06 Neutral jute covering and metal terminals

#### **Product short description:**

Jute is a plant-based, extremely versatile fabric fiber that exudes a rugged charm and adapts to any environment, making it warm and welcoming. This is why we decided to offer our Creative Flex in a natural shade.

This flexible and adjustable extension can be paired with terminals from the Flex collection and to all Creative-Cables roses and lamp holders. What sets it apart is the possibility to customise it as many times as you want by simply adjusting it with your bare hands!

# **Product description:**

Technical specifications:

Diameter: 10 mm reinforcedFlex length: 30, 60 o 90 cm

• Pre threaded cables from 2x0.75 mm2 with double insulation

Jute sheath in RN06 colour Neutral