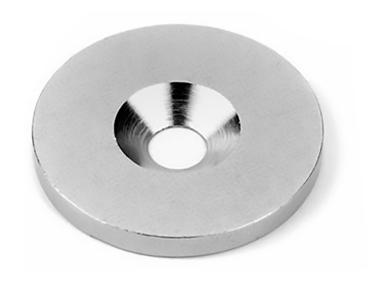

### **Product short description:**

AttaccaSI! is a Creative-Cables accessory that allows you to secure the SI! lamp holder on any non-ferrous surface. All you'll need is a screw and a dowel to mount it to any surface.

Stone wall or drywall partition, hardwood headboard or chipboard library, no matter the surface just secure the washer and you'll be good to go.

This washer has a flared hole to prevent the screw from sticking out: the hook for the SI! lamp is perfectly stable and safe.

#### **Product description:**

Technical characteristics:

Diameter: 27 mm Height: 3 mm

Material: magnetic metal

Attention: Screw and dowel for mounting not included

**Product features:** 

**Product gallery:**