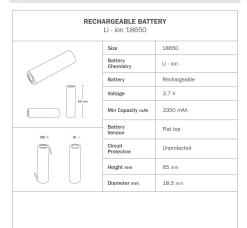

### What makes the portable and rechargeable Cabless01 lamp so special?

The portable Cabless01 lamp is powered by a **rechargeable battery (Li-ion 18650 battery)**. Use it to effortlessly light up your desk, nightstand, workspace and so much more... and when it needs recharging just connect it to a wall plug, power bank or laptop with a USB-C cable.

#### Attention:

- Only compatible with E27 5 Volt light bulbs and with **Li-ion 18650 battery** (included)
- Charging accessories not included
- The lamp bases can present variations in colour due to the natural shading of the wood and the individual craftsmanship of the product. Therefore any difference in shade compared to the images on our website is to consider normal and a guarantee of the product's uniqueness