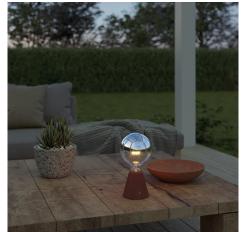

### **Product short description:**

Portable and multifaceted, with a wooden conical base and rechargeable battery: Cabless01 is a stunning lighting solution which can be used in any corner of your home without the need of a socket nearby. This fully modular product allows you to switch light bulbs based on the mood or occasion. Our personal favourite is the subtle yet charming silver half sphere G125 globe light bulb.

# Why choose the Cabless01 lamp?

Thanks to the replaceable light bulb and rechargeable battery the Cabless01 lamp is the perfect choice if you're looking for a portable lamp which adapts to any situation.