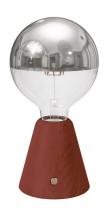

### **Product short description:**

Portable and multifaceted, with a wooden conical base and rechargeable battery: Cabless01 is a stunning lighting solution which can be used in any corner of your home without the need of a socket nearby. This fully modular product allows you to switch light bulbs based on the mood or occasion. Our personal favourite is the subtle yet charming silver half sphere G125 globe light bulb.

Recharging the battery? No need to remove the lamp from the base, just connect a USB-C cable to the lamp itself.

Made in Italy

Light bulb [BB-B05]: LED, silver half sphere, G125, 5V, 1,3W, 110Lm, 2500K, E27, Ø 125mm, h 178mm, dimmable