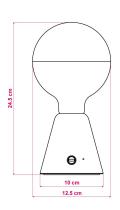

### Cabless01 lamp base in selected finish:

Measurements: Ø 100 mm, h 98 mm

Fitting: E27 max 4WRated current: 5V

• Class: III

CE Quality Mark

Average battery autonomy: 12 hours with 3350 mA batteryh

Charging time: 5 hours.

Recharging the battery? No need to remove the lamp from the base, just connect a USB-C cable to the lamp itself.

Made in Italy

Light bulb [BB-B05]: LED, silver half sphere, G125, 5V, 1,3W, 110Lm, 2500K, E27, Ø 125mm, h 178mm, dimmable