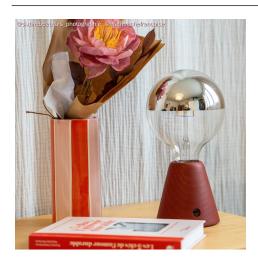

### **Product short description:**

Portable and multifaceted, with a wooden conical base and rechargeable battery: Cabless01 is a stunning lighting solution which can be used in any corner of your home without the need of a socket nearby. This fully modular product allows you to switch light bulbs based on the mood or occasion. Our personal favourite is the subtle yet charming silver half sphere G125 globe light bulb.

Recharging the battery? No need to remove the lamp from the base, just connect a USB-C cable to the lamp itself.

Made in Italy

Light bulb [BB-B05]: LED, silver half sphere, G125, 5V, 1,3W, 110Lm, 2500K, E27, Ø 125mm, h 178mm, dimmable