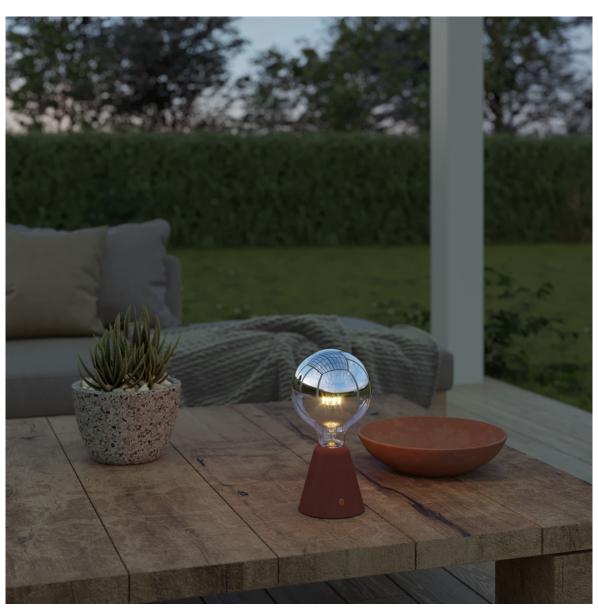

### **Product short description:**

Portable and multifaceted, with a wooden conical base and rechargeable battery: Cabless01 is a stunning lighting solution which can be used in any corner of your home without the need of a socket nearby. This fully modular product allows you to switch light bulbs based on the mood or occasion. Our personal favourite is the subtle yet charming silver half sphere G125 globe light bulb.

### What makes the portable and rechargeable Cabless01 lamp so special?

The portable Cabless01 lamp is powered by a **rechargeable battery (Li-ion 18650 battery)**. Use it to effortlessly light up your desk, nightstand, workspace and so much more... and when it needs recharging just connect it to a wall plug, power bank or laptop with a USB-C cable.

### Features of the Cabless01 Lamp with silver half sphere globe light bulb

This table or desk lamp base boasts a subtle and elegant conical shape. Choose from the natural wood base with shades of alder, or opt for a colourful and charming coating. On top of this, with Cabless01 you will be able to choose from a range of <u>5 volt LED light bulbs</u>, and switch them up whenever they reach the end of their life cycle or if you feel like a change of mood. And last but not least, the brass touch power button, which adds a gorgeous finishing touch to the

# Why choose the Cabless01 lamp?

Thanks to the replaceable light bulb and rechargeable battery the Cabless01 lamp is the perfect choice if you're looking for a portable lamp which adapts to any situation.