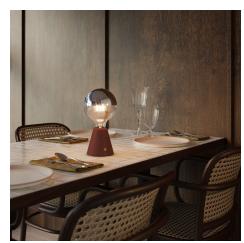

### What makes the portable and rechargeable Cabless01 lamp so special?

The portable Cabless01 lamp is powered by a **rechargeable battery (Li-ion 18650 battery)**. Use it to effortlessly light up your desk, nightstand, workspace and so much more... and when it needs recharging just connect it to a wall plug, power bank or laptop with a USB-C cable.

# Why choose the Cabless01 lamp?

Thanks to the replaceable light bulb and rechargeable battery the Cabless01 lamp is the perfect choice if you're looking for a portable lamp which adapts to any situation.