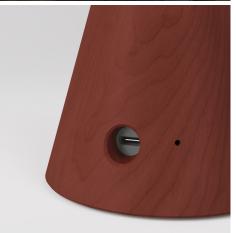

### Features of the Cabless01 Lamp with silver half sphere globe light bulb

This table or desk lamp base boasts a subtle and elegant conical shape. Choose from the natural wood base with shades of alder, or opt for a colourful and charming coating. On top of this, with Cabless01 you will be able to choose from a range of <u>5 volt LED light bulbs</u>, and switch them up whenever they reach the end of their life cycle or if you feel like a change of mood. And last but not least, the brass touch power button, which adds a gorgeous finishing touch to the

Recharging the battery? No need to remove the lamp from the base, just connect a USB-C cable to the lamp itself.

Made in Italy

Light bulb [BB-B05]: LED, silver half sphere, G125, 5V, 1,3W, 110Lm, 2500K, E27, Ø 125mm, h 178mm, dimmable