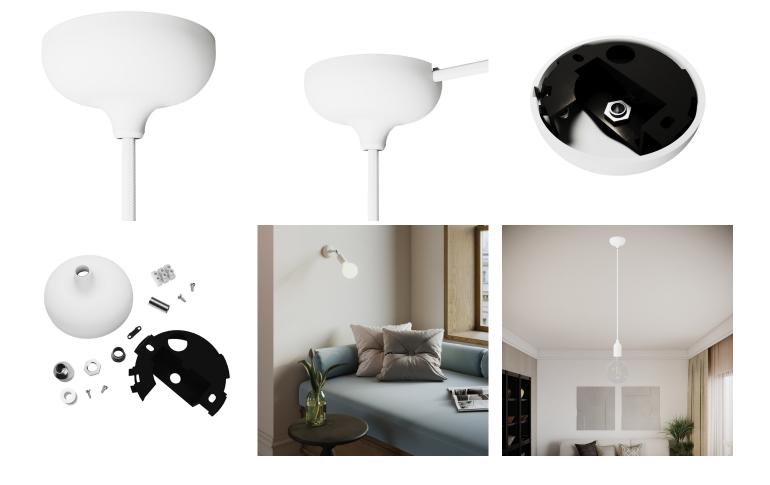

#### What makes this rose so special?

A rose isn't just a convenient coverup for electrical wires on walls or ceilings, it can be so much more: it's a decorative feature that makes your lamp unique and brings character to any room. This unobtrusive rose without screws was designed to ensure a simple and neat wiring, also thanks to the plastic wall bracket with a designated place to install the three-pole terminal block.

The rose is sold with a special cable clamp to attach either a M10x1 threaded tube (already included with the product) or a suspension cable. If you're looking to install a wall lamp instead, the silicone cover can be reversed to allow the rose to be easily mounted to the wall.

## What is the side cutting guide for a hole used for?

One side of the silicone rose presents a subtle trace where a hole can be cut if needed by using a pair of scissors or a utility knife. This would enable you to connect two roses of the same collection, creating two lamps with a single light source. You can also install the rose far away from the light source by connecting it to a <u>fabric cable</u> and a <u>plug</u>.

#### **Product description:**

Height: 46,5 mm. Diameter: Ø 88 mm. Hole diameter: Ø 10 mm.

Ceiling bracket closure.

Attention: the accessories to connect the rose to the power line are NOT INCLUDED in the kit, but can be purchased separately