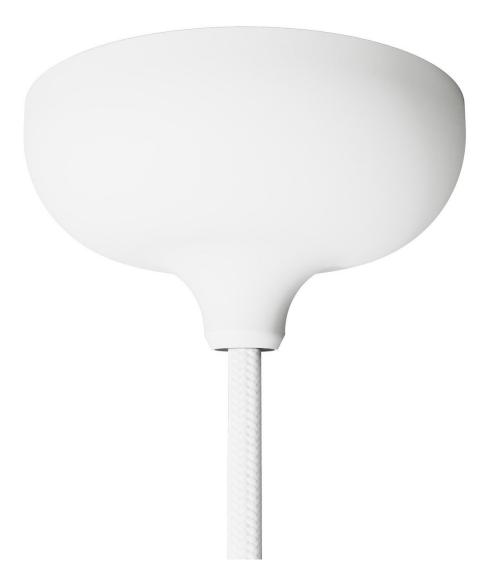

#### Product short description:

Turn your suspension lamps in a statement piece for your home thanks to the Creative-Cables silicone rose kit. Available in 12 colours, this silicone rose with single central hole is also suitable for lampshades, blending creativity and functionality all in one.

#### What makes this rose so special?

A rose isn't just a convenient coverup for electrical wires on walls or ceilings, it can be so much more: it's a decorative feature that makes your lamp unique and brings character to any room. This unobtrusive rose without screws was designed to ensure a simple and neat wiring, also thanks to the plastic wall bracket with a designated place to install the three-pole terminal block.

The rose is sold with a special cable clamp to attach either a M10x1 threaded tube (already included with the product) or a suspension cable. If you're looking to install a wall lamp instead, the silicone cover can be reversed to allow the rose to be easily mounted to the wall.