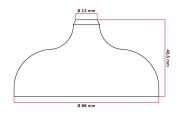

#### **Product description:**

Height: 46,5 mm. Diameter: Ø 88 mm. Hole diameter: Ø 10 mm.

Ceiling bracket closure.

Attention: the accessories to connect the rose to the power line are NOT INCLUDED in the kit, but can be purchased separately