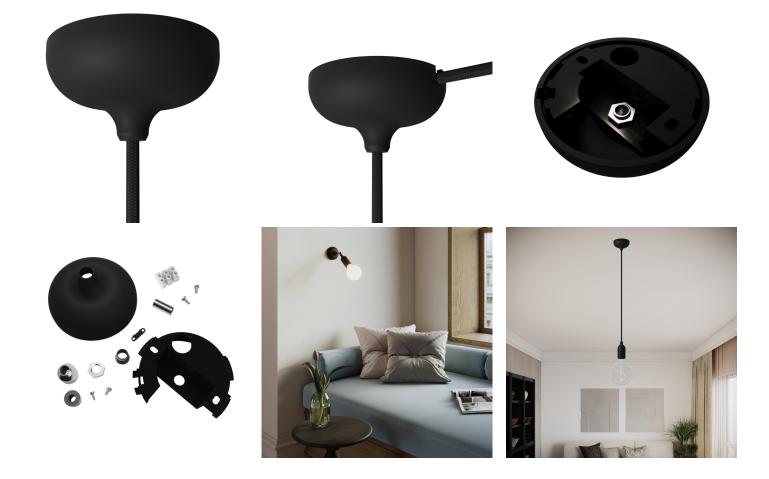

#### What makes this rose so special?

A rose isn't just a convenient coverup for electrical wires on walls or ceilings, it can be so much more: it's a decorative feature that makes your lamp unique and brings character to any room. This unobtrusive rose without screws was designed to ensure a simple and neat wiring, also thanks to the plastic wall bracket with a designated place to install the three-pole terminal block.

The rose is sold with a special cable clamp to attach either a M10x1 threaded tube (already included with the product) or a suspension cable. If you're looking to install a wall lamp instead, the silicone cover can be reversed to allow the rose to be easily mounted to the wall.

## What is the side cutting guide for a hole used for?

One side of the silicone rose presents a subtle trace where a hole can be cut if needed by using a pair of scissors or a utility knife. This would enable you to connect two roses of the same collection, creating two lamps with a single light source. You can also install the rose far away from the light source by connecting it to a <u>fabric cable</u> and a <u>plug</u>.

#### **Product description:**

Height: 46,5 mm. Diameter: Ø 88 mm. Hole diameter: Ø 10 mm.

Ceiling bracket closure.

Attention: the accessories to connect the rose to the power line are NOT INCLUDED in the kit, but can be purchased separately