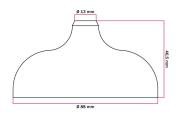

#### **Product description:**

Height: 46,5 mm. Diameter: Ø 88 mm. Hole diameter: Ø 10 mm.

Ceiling bracket closure.

Attention: the accessories to connect the rose to the power line are NOT INCLUDED in the kit, but can be purchased separately