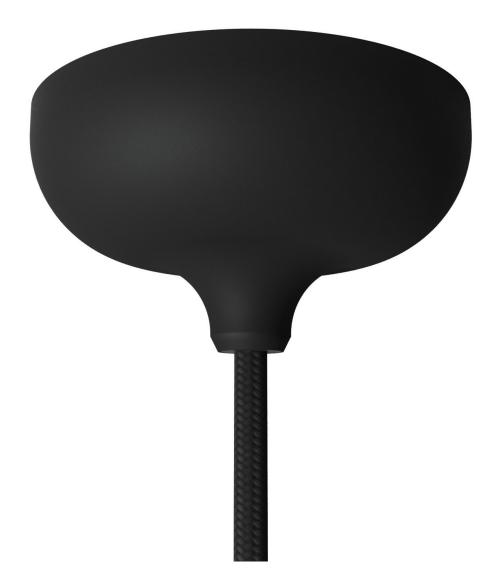

#### Product short description:

Turn your suspension lamps in a statement piece for your home thanks to the Creative-Cables silicone rose kit. Available in 12 colours, this silicone rose with single central hole is also suitable for lampshades, blending creativity and functionality all in one.

#### What makes this rose so special?

A rose isn't just a convenient coverup for electrical wires on walls or ceilings, it can be so much more: it's a decorative feature that makes your lamp unique and brings character to any room. This unobtrusive rose without screws was designed to ensure a simple and neat wiring, also thanks to the plastic wall bracket with a designated place to install the three-pole terminal block.

The rose is sold with a special cable clamp to attach either a M10x1 threaded tube (already included with the product) or a suspension cable. If you're looking to install a wall lamp instead, the silicone cover can be reversed to allow the rose to be easily mounted to the wall.