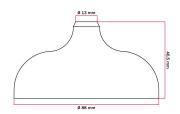

#### **Product description:**

Height: 46,5 mm.
Diameter: Ø 88 mm.
Hole diameter: Ø 10 mm.

Ceiling bracket closure.

Attention: the accessories to connect the rose to the power line are NOT INCLUDED in the kit, but can be purchased separately