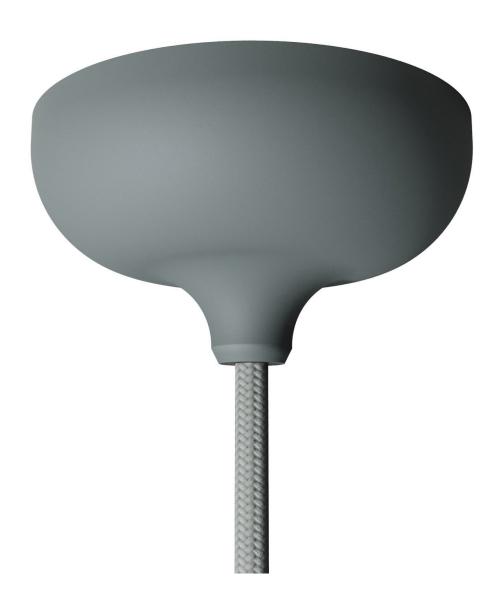

## **Product title:**

Silicone rose kit with central hole suitable for lampshade

#### **Product short description:**

Turn your suspension lamps in a statement piece for your home thanks to the Creative-Cables silicone rose kit. Available in 12 colours, this silicone rose with single central hole is also suitable for lampshades, blending creativity and functionality all in one.

### What makes this rose so special?

A rose isn't just a convenient coverup for electrical wires on walls or ceilings, it can be so much more: it's a decorative feature that makes your lamp unique and brings character to any room. This unobtrusive rose without screws was designed to ensure a simple and neat wiring, also thanks to the plastic wall bracket with a designated place to install the three-pole terminal block.

The rose is sold with a special cable clamp to attach either a M10x1 threaded tube (already included with the product) or a suspension cable. If you're looking to install a wall lamp instead, the silicone cover can be reversed to allow the rose to be easily mounted to the wall.

#### **Product description:**

Height: 46,5 mm.
Diameter: Ø 88 mm.
Hole diameter: Ø 10 mm.

Ceiling bracket closure.

Attention: the accessories to connect the rose to the power line are NOT INCLUDED in the kit, but can be purchased separately