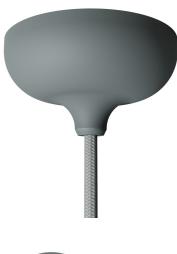

## **Product title:**

Silicone rose kit with central hole suitable for lampshade

#### **Product short description:**

Turn your suspension lamps in a statement piece for your home thanks to the Creative-Cables silicone rose kit. Available in 12 colours, this silicone rose with single central hole is also suitable for lampshades, blending creativity and functionality all in one.

#### **Product description:**

Height: 46,5 mm.
Diameter: Ø 88 mm.
Hole diameter: Ø 10 mm.

Ceiling bracket closure.

Attention: the accessories to connect the rose to the power line are NOT INCLUDED in the kit, but can be purchased separately