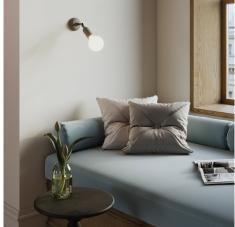

#### **Product short description:**

Turn your suspension lamps in a statement piece for your home thanks to the Creative-Cables silicone rose kit. Available in 12 colours, this silicone rose with single central hole is also suitable for lampshades, blending creativity and functionality all in one.

### What makes this rose so special?

A rose isn't just a convenient coverup for electrical wires on walls or ceilings, it can be so much more: it's a decorative feature that makes your lamp unique and brings character to any room. This unobtrusive rose without screws was designed to ensure a simple and neat wiring, also thanks to the plastic wall bracket with a designated place to install the three-pole terminal block.

The rose is sold with a special cable clamp to attach either a M10x1 threaded tube (already included with the product) or a suspension cable. If you're looking to install a wall lamp instead, the silicone cover can be reversed to allow the rose to be easily mounted to the wall.