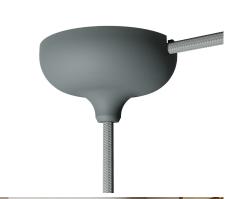

## **Product title:**

Silicone rose kit with central hole suitable for lampshade

#### **Product short description:**

Turn your suspension lamps in a statement piece for your home thanks to the Creative-Cables silicone rose kit. Available in 12 colours, this silicone rose with single central hole is also suitable for lampshades, blending creativity and functionality all in one.

The rose is sold with a special cable clamp to attach either a M10x1 threaded tube (already included with the product) or a suspension cable. If you're looking to install a wall lamp instead, the silicone cover can be reversed to allow the rose to be easily mounted to the wall.