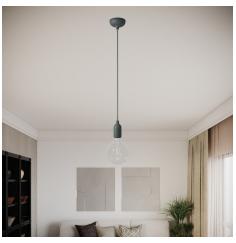

#### **Product short description:**

Turn your suspension lamps in a statement piece for your home thanks to the Creative-Cables silicone rose kit. Available in 12 colours, this silicone rose with single central hole is also suitable for lampshades, blending creativity and functionality all in one.

### What makes this rose so special?

A rose isn't just a convenient coverup for electrical wires on walls or ceilings, it can be so much more: it's a decorative feature that makes your lamp unique and brings character to any room. This unobtrusive rose without screws was designed to ensure a simple and neat wiring, also thanks to the plastic wall bracket with a designated place to install the three-pole terminal block.

The rose is sold with a special cable clamp to attach either a M10x1 threaded tube (already included with the product) or a suspension cable. If you're looking to install a wall lamp instead, the silicone cover can be reversed to allow the rose to be easily mounted to the wall.