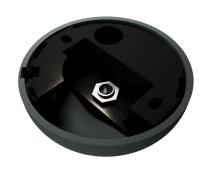

## **Product title:**

Silicone rose kit with central hole suitable for lampshade

### What makes this rose so special?

A rose isn't just a convenient coverup for electrical wires on walls or ceilings, it can be so much more: it's a decorative feature that makes your lamp unique and brings character to any room. This unobtrusive rose without screws was designed to ensure a simple and neat wiring, also thanks to the plastic wall bracket with a designated place to install the three-pole terminal block.

The rose is sold with a special cable clamp to attach either a M10x1 threaded tube (already included with the product) or a suspension cable. If you're looking to install a wall lamp instead, the silicone cover can be reversed to allow the rose to be easily mounted to the wall.