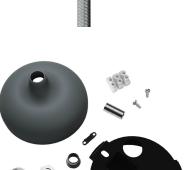

### What makes this rose so special?

A rose isn't just a convenient coverup for electrical wires on walls or ceilings, it can be so much more: it's a decorative feature that makes your lamp unique and brings character to any room. This unobtrusive rose without screws was designed to ensure a simple and neat wiring, also thanks to the plastic wall bracket with a designated place to install the three-pole terminal block.

The rose is sold with a special cable clamp to attach either a M10x1 threaded tube (already included with the product) or a suspension cable. If you're looking to install a wall lamp instead, the silicone cover can be reversed to allow the rose to be easily mounted to the wall.

#### **Product description:**

Height: 46,5 mm.
Diameter: Ø 88 mm.
Hole diameter: Ø 10 mm.

Ceiling bracket closure.

Attention: the accessories to connect the rose to the power line are NOT INCLUDED in the kit, but can be purchased separately