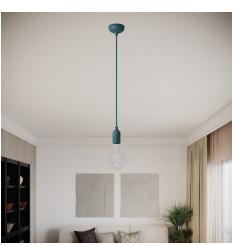

### What makes this rose so special?

A rose isn't just a convenient coverup for electrical wires on walls or ceilings, it can be so much more: it's a decorative feature that makes your lamp unique and brings character to any room. This unobtrusive rose without screws was designed to ensure a simple and neat wiring, also thanks to the plastic wall bracket with a designated place to install the three-pole terminal block.

The rose is sold with a special cable clamp to attach either a M10x1 threaded tube (already included with the product) or a suspension cable. If you're looking to install a wall lamp instead, the silicone cover can be reversed to allow the rose to be easily mounted to the wall.