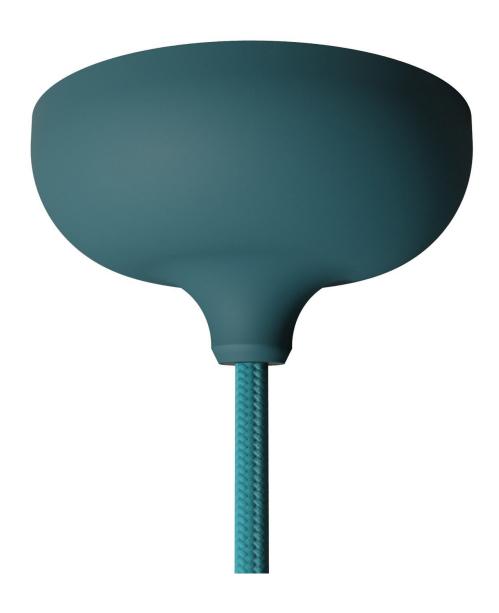

#### **Product short description:**

Turn your suspension lamps in a statement piece for your home thanks to the Creative-Cables silicone rose kit. Available in 12 colours, this silicone rose with single central hole is also suitable for lampshades, blending creativity and functionality all in one.

### What makes this rose so special?

A rose isn't just a convenient coverup for electrical wires on walls or ceilings, it can be so much more: it's a decorative feature that makes your lamp unique and brings character to any room. This unobtrusive rose without screws was designed to ensure a simple and neat wiring, also thanks to the plastic wall bracket with a designated place to install the three-pole terminal block.

The rose is sold with a special cable clamp to attach either a M10x1 threaded tube (already included with the product) or a suspension cable. If you're looking to install a wall lamp instead, the silicone cover can be reversed to allow the rose to be easily mounted to the wall.

#### **Product description:**

Height: 46,5 mm.
Diameter: Ø 88 mm.
Hole diameter: Ø 10 mm.

Ceiling bracket closure.

Attention: the accessories to connect the rose to the power line are NOT INCLUDED in the kit, but can be purchased separately