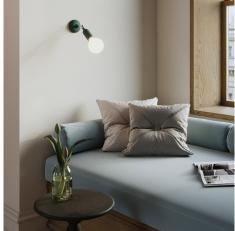

### What makes this rose so special?

A rose isn't just a convenient coverup for electrical wires on walls or ceilings, it can be so much more: it's a decorative feature that makes your lamp unique and brings character to any room. This unobtrusive rose without screws was designed to ensure a simple and neat wiring, also thanks to the plastic wall bracket with a designated place to install the three-pole terminal block.

The rose is sold with a special cable clamp to attach either a M10x1 threaded tube (already included with the product) or a suspension cable. If you're looking to install a wall lamp instead, the silicone cover can be reversed to allow the rose to be easily mounted to the wall.