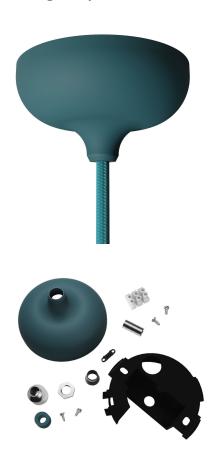

### What makes this rose so special?

A rose isn't just a convenient coverup for electrical wires on walls or ceilings, it can be so much more: it's a decorative feature that makes your lamp unique and brings character to any room. This unobtrusive rose without screws was designed to ensure a simple and neat wiring, also thanks to the plastic wall bracket with a designated place to install the three-pole terminal block.

The rose is sold with a special cable clamp to attach either a M10x1 threaded tube (already included with the product) or a suspension cable. If you're looking to install a wall lamp instead, the silicone cover can be reversed to allow the rose to be easily mounted to the wall.

#### **Product description:**

Height: 46,5 mm.
Diameter: Ø 88 mm.
Hole diameter: Ø 10 mm.

Ceiling bracket closure.

Attention: the accessories to connect the rose to the power line are NOT INCLUDED in the kit, but can be purchased separately