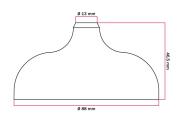

#### **Product description:**

Height: 46,5 mm.
Diameter: Ø 88 mm.
Hole diameter: Ø 10 mm.

Ceiling bracket closure.

Attention: the accessories to connect the rose to the power line are NOT INCLUDED in the kit, but can be purchased separately