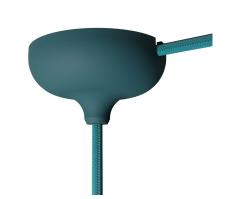

#### **Product short description:**

Turn your suspension lamps in a statement piece for your home thanks to the Creative-Cables silicone rose kit. Available in 12 colours, this silicone rose with single central hole is also suitable for lampshades, blending creativity and functionality all in one.

### What makes this rose so special?

A rose isn't just a convenient coverup for electrical wires on walls or ceilings, it can be so much more: it's a decorative feature that makes your lamp unique and brings character to any room. This unobtrusive rose without screws was designed to ensure a simple and neat wiring, also thanks to the plastic wall bracket with a designated place to install the three-pole terminal block.

The rose is sold with a special cable clamp to attach either a M10x1 threaded tube (already included with the product) or a suspension cable. If you're looking to install a wall lamp instead, the silicone cover can be reversed to allow the rose to be easily mounted to the wall.