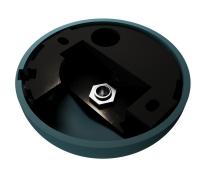

### What makes this rose so special?

A rose isn't just a convenient coverup for electrical wires on walls or ceilings, it can be so much more: it's a decorative feature that makes your lamp unique and brings character to any room. This unobtrusive rose without screws was designed to ensure a simple and neat wiring, also thanks to the plastic wall bracket with a designated place to install the three-pole terminal block.

The rose is sold with a special cable clamp to attach either a M10x1 threaded tube (already included with the product) or a suspension cable. If you're looking to install a wall lamp instead, the silicone cover can be reversed to allow the rose to be easily mounted to the wall.