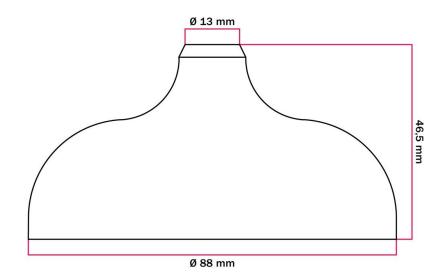

#### **Product description:**

Height: 46,5 mm. Diameter: Ø 88 mm. Hole diameter: Ø 10 mm.

Ceiling bracket closure.

Attention: the accessories to connect the rose to the power line are NOT INCLUDED in the kit, but can be purchased separately