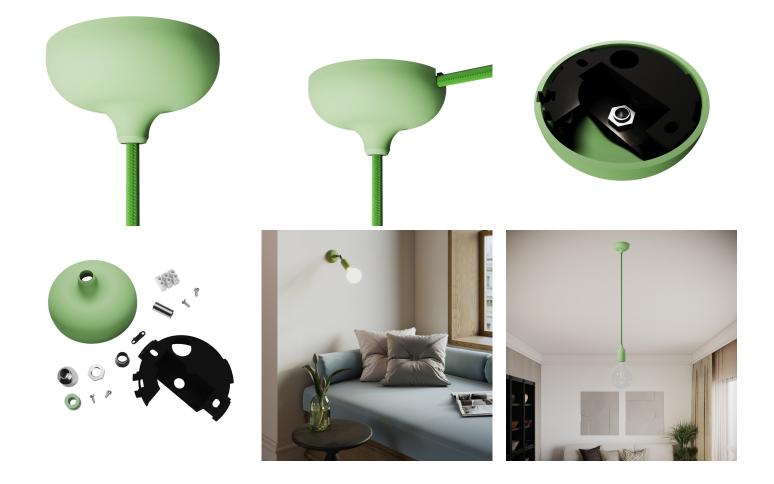

#### Product short description:

Turn your suspension lamps in a statement piece for your home thanks to the Creative-Cables silicone rose kit. Available in 12 colours, this silicone rose with single central hole is also suitable for lampshades, blending creativity and functionality all in one.

#### What makes this rose so special?

A rose isn't just a convenient coverup for electrical wires on walls or ceilings, it can be so much more: it's a decorative feature that makes your lamp unique and brings character to any room. This unobtrusive rose without screws was designed to ensure a simple and neat wiring, also thanks to the plastic wall bracket with a designated place to install the three-pole terminal block.

The rose is sold with a special cable clamp to attach either a M10x1 threaded tube (already included with the product) or a suspension cable. If you're looking to install a wall lamp instead, the silicone cover can be reversed to allow the rose to be easily mounted to the wall.

## What is the side cutting guide for a hole used for?

One side of the silicone rose presents a subtle trace where a hole can be cut if needed by using a pair of scissors or a utility knife. This would enable you to connect two roses of the same collection, creating two lamps with a single light source. You can also install the rose far away from the light source by connecting it to a <u>fabric cable</u> and a <u>plug</u>.