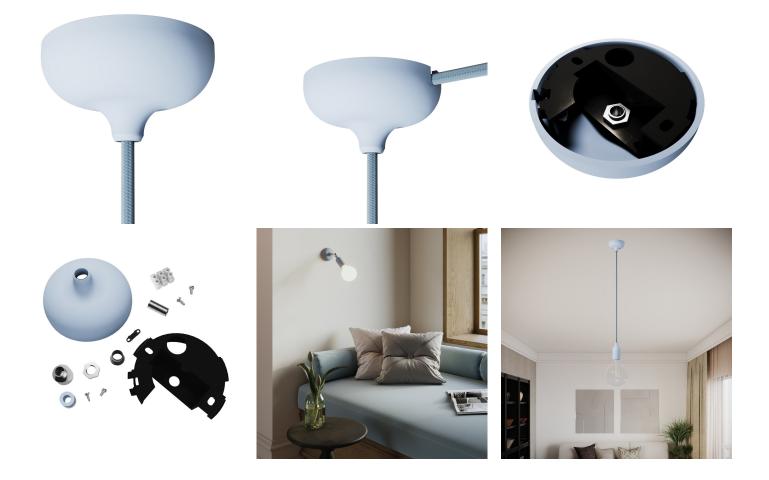

### What makes this rose so special?

A rose isn't just a convenient coverup for electrical wires on walls or ceilings, it can be so much more: it's a decorative feature that makes your lamp unique and brings character to any room. This unobtrusive rose without screws was designed to ensure a simple and neat wiring, also thanks to the plastic wall bracket with a designated place to install the three-pole terminal block.

The rose is sold with a special cable clamp to attach either a M10x1 threaded tube (already included with the product) or a suspension cable. If you're looking to install a wall lamp instead, the silicone cover can be reversed to allow the rose to be easily mounted to the wall.

## What is the side cutting guide for a hole used for?

One side of the silicone rose presents a subtle trace where a hole can be cut if needed by using a pair of scissors or a utility knife. This would enable you to connect two roses of the same collection, creating two lamps with a single light source. You can also install the rose far away from the light source by connecting it to a <u>fabric cable</u> and a <u>plug</u>.

#### **Product description:**

Height: 46,5 mm. Diameter: Ø 88 mm. Hole diameter: Ø 10 mm.

Ceiling bracket closure.

Attention: the accessories to connect the rose to the power line are NOT INCLUDED in the kit, but can be purchased separately