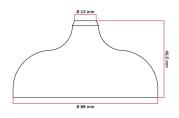

#### **Product description:**

Height: 46,5 mm. Diameter: Ø 88 mm. Hole diameter: Ø 10 mm.

Ceiling bracket closure.

Attention: the accessories to connect the rose to the power line are NOT INCLUDED in the kit, but can be purchased separately