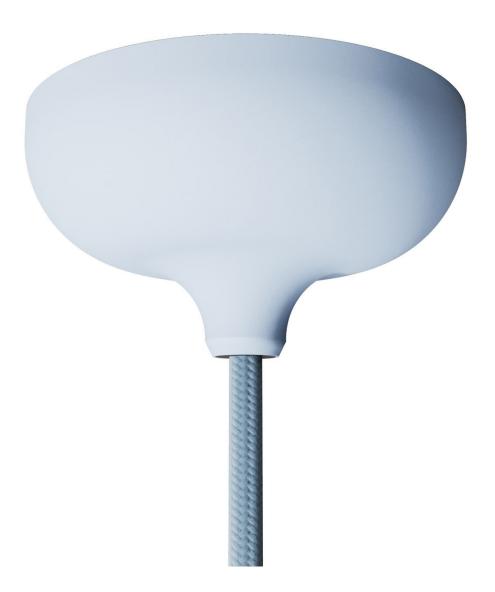

#### Product short description:

Turn your suspension lamps in a statement piece for your home thanks to the Creative-Cables silicone rose kit. Available in 12 colours, this silicone rose with single central hole is also suitable for lampshades, blending creativity and functionality all in one.

### What makes this rose so special?

A rose isn't just a convenient coverup for electrical wires on walls or ceilings, it can be so much more: it's a decorative feature that makes your lamp unique and brings character to any room. This unobtrusive rose without screws was designed to ensure a simple and neat wiring, also thanks to the plastic wall bracket with a designated place to install the three-pole terminal block.

The rose is sold with a special cable clamp to attach either a M10x1 threaded tube (already included with the product) or a suspension cable. If you're looking to install a wall lamp instead, the silicone cover can be reversed to allow the rose to be easily mounted to the wall.