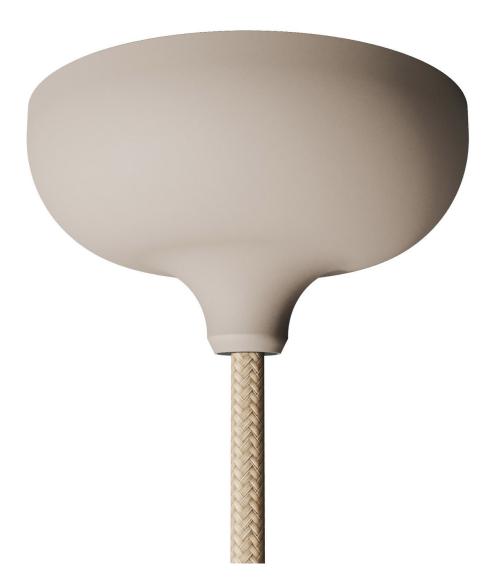

### What makes this rose so special?

A rose isn't just a convenient coverup for electrical wires on walls or ceilings, it can be so much more: it's a decorative feature that makes your lamp unique and brings character to any room. This unobtrusive rose without screws was designed to ensure a simple and neat wiring, also thanks to the plastic wall bracket with a designated place to install the three-pole terminal block.

The rose is sold with a special cable clamp to attach either a M10x1 threaded tube (already included with the product) or a suspension cable. If you're looking to install a wall lamp instead, the silicone cover can be reversed to allow the rose to be easily mounted to the wall.

#### **Product description:**

Height: 46,5 mm. Diameter: Ø 88 mm. Hole diameter: Ø 10 mm.

Ceiling bracket closure.

Attention: the accessories to connect the rose to the power line are NOT INCLUDED in the kit, but can be purchased separately