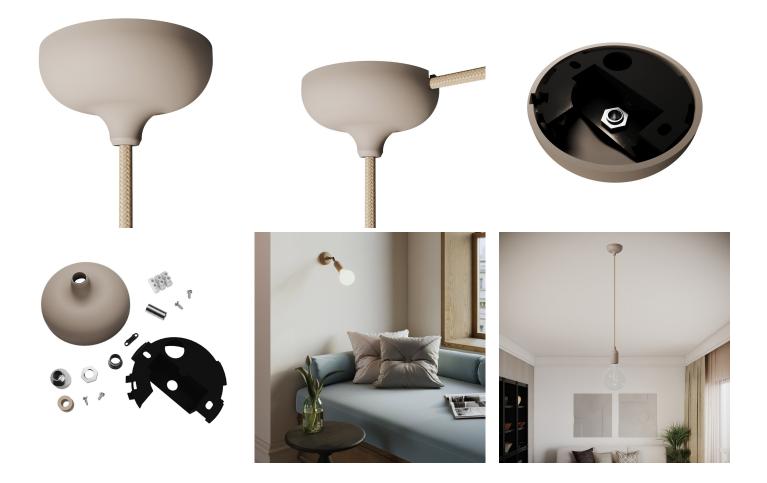

### What makes this rose so special?

A rose isn't just a convenient coverup for electrical wires on walls or ceilings, it can be so much more: it's a decorative feature that makes your lamp unique and brings character to any room. This unobtrusive rose without screws was designed to ensure a simple and neat wiring, also thanks to the plastic wall bracket with a designated place to install the three-pole terminal block.

The rose is sold with a special cable clamp to attach either a M10x1 threaded tube (already included with the product) or a suspension cable. If you're looking to install a wall lamp instead, the silicone cover can be reversed to allow the rose to be easily mounted to the wall.

### What is the side cutting guide for a hole used for?

One side of the silicone rose presents a subtle trace where a hole can be cut if needed by using a pair of scissors or a utility knife. This would enable you to connect two roses of the same collection, creating two lamps with a single light source. You can also install the rose far away from the light source by connecting it to a <u>fabric cable</u> and a <u>plug</u>.

#### **Product description:**

Height: 46,5 mm. Diameter: Ø 88 mm. Hole diameter: Ø 10 mm.

Ceiling bracket closure.

Attention: the accessories to connect the rose to the power line are NOT INCLUDED in the kit, but can be purchased separately