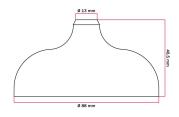

#### **Product description:**

Height: 46,5 mm. Diameter: Ø 88 mm. Hole diameter: Ø 10 mm.

Ceiling bracket closure.

Attention: the accessories to connect the rose to the power line are NOT INCLUDED in the kit, but can be purchased separately