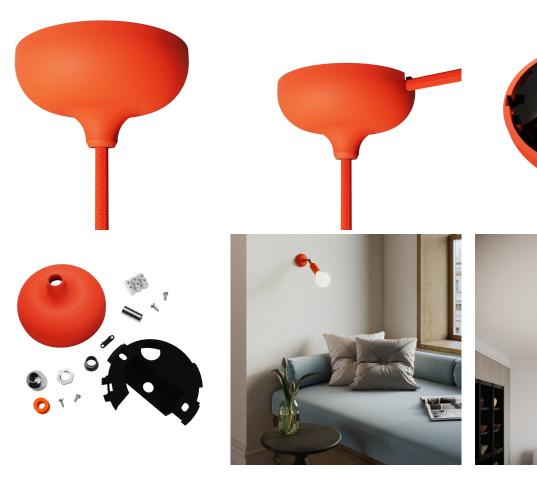

## **Product title:**

Silicone rose kit with central hole suitable for lampshade

#### **Product attributes:**

Finish: White, Black, Red, Orange, Yellow, Grey, Soft green, Petrol, Soft blue, Yellow mustard, Salmon, Desert Brown

### What makes this rose so special?

A rose isn't just a convenient coverup for electrical wires on walls or ceilings, it can be so much more: it's a decorative feature that makes your lamp unique and brings character to any room. This unobtrusive rose without screws was designed to ensure a simple and neat wiring, also thanks to the plastic wall bracket with a designated place to install the three-pole terminal block.

The rose is sold with a special cable clamp to attach either a M10x1 threaded tube (already included with the product) or a suspension cable. If you're looking to install a wall lamp instead, the silicone cover can be reversed to allow the rose to be easily mounted to the wall.

## What is the side cutting guide for a hole used for?

One side of the silicone rose presents a subtle trace where a hole can be cut if needed by using a pair of scissors or a utility knife. This would enable you to connect two roses of the same collection, creating two lamps with a single light source. You can also install the rose far away from the light source by connecting it to a <u>fabric cable</u> and a <u>plug</u>.