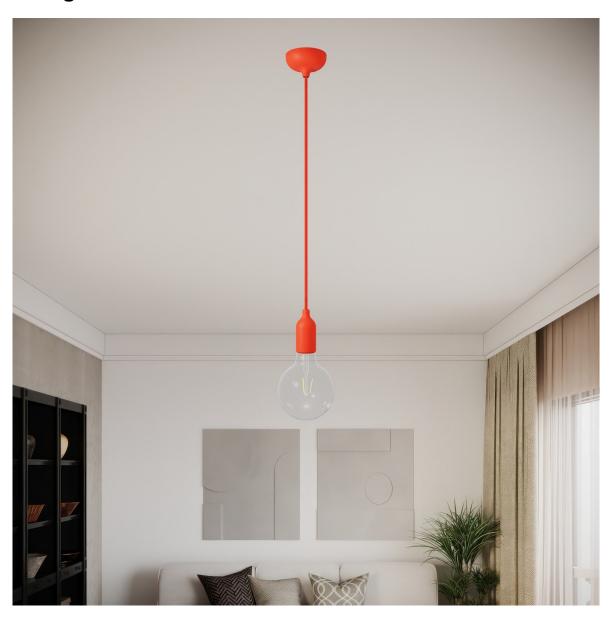

#### **Product short description:**

Turn your suspension lamps in a statement piece for your home thanks to the Creative-Cables silicone rose kit. Available in 12 colours, this silicone rose with single central hole is also suitable for lampshades, blending creativity and functionality all in one.

### What makes this rose so special?

A rose isn't just a convenient coverup for electrical wires on walls or ceilings, it can be so much more: it's a decorative feature that makes your lamp unique and brings character to any room. This unobtrusive rose without screws was designed to ensure a simple and neat wiring, also thanks to the plastic wall bracket with a designated place to install the three-pole terminal block.

The rose is sold with a special cable clamp to attach either a M10x1 threaded tube (already included with the product) or a suspension cable. If you're looking to install a wall lamp instead, the silicone cover can be reversed to allow the rose to be easily mounted to the wall.