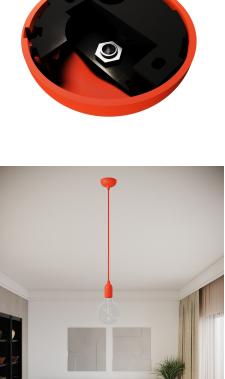

### What makes this rose so special?

A rose isn't just a convenient coverup for electrical wires on walls or ceilings, it can be so much more: it's a decorative feature that makes your lamp unique and brings character to any room. This unobtrusive rose without screws was designed to ensure a simple and neat wiring, also thanks to the plastic wall bracket with a designated place to install the three-pole terminal block.

The rose is sold with a special cable clamp to attach either a M10x1 threaded tube (already included with the product) or a suspension cable. If you're looking to install a wall lamp instead, the silicone cover can be reversed to allow the rose to be easily mounted to the wall.