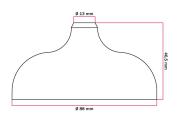

#### **Product description:**

Height: 46,5 mm.
Diameter: Ø 88 mm.
Hole diameter: Ø 10 mm.

Ceiling bracket closure.

Attention: the accessories to connect the rose to the power line are NOT INCLUDED in the kit, but can be purchased separately