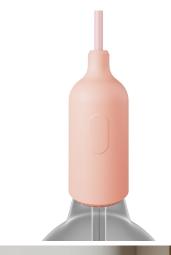

# **Product title:**

Silicone E26 lamp holder kit with switch and hidden cable clamps

#### Product short description:

If you're looking for a fun and colourful E26 silicone lamp holder with switch to pair with your exposed light bulbs, this is the ideal solution for you. Long-lasting and made from high-quality materials, this product is soft and light whilst still maintaining flexibility. Additionally, thanks to the wide range of available colours, it's guaranteed to have striking yet functional results that adapt to any setting.