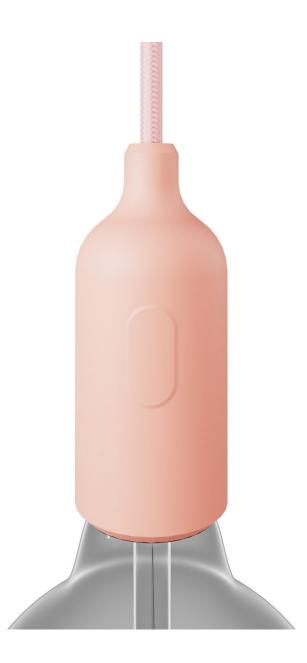

# **Product title:**

Silicone E26 lamp holder kit with switch and hidden cable clamps

#### Product short description:

If you're looking for a fun and colourful E26 silicone lamp holder with switch to pair with your exposed light bulbs, this is the ideal solution for you. Long-lasting and made from high-quality materials, this product is soft and light whilst still maintaining flexibility. Additionally, thanks to the wide range of available colours, it's guaranteed to have striking yet functional results that adapt to any setting.

Add personality and flair to your lighting and make your home even more welcoming and colourful with the Creative-Cables silicone E26 lamp holder kit.

E26 silicone lamp holder kit with hidden cable clamp: Diameter: 44 mm Height: 110 mm Upper hole: 10 mm