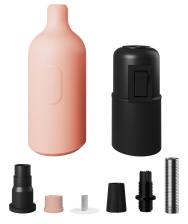

## Want to use this lamp holder for a wall lamp instead of suspension lamp?

The E26 silicone lamp holder can be installed with joints, extensions or Creative Flex that require a M10x1 threaded tube. So we decided to add a specific plastic accessory to the kit to replace the cable clamp. This component will allow the silicone cover to maintain a perfect shape for any kind of lamp.

Add personality and flair to your lighting and make your home even more welcoming and colourful with the Creative-Cables silicone E26 lamp holder kit.

E26 silicone lamp holder kit with hidden cable clamp: Diameter: 44 mm Height: 110 mm Upper hole: 10 mm

Smooth E26 thermoplastic black lamp holder with switch. Cable type and section: stiff or flexible with section range from 0.5-2.5 mm<sup>2</sup>. Technopolymer cable clamp and M10x1 threaded tube included.