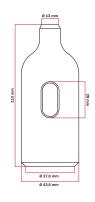

Add personality and flair to your lighting and make your home even more welcoming and colourful with the Creative-Cables silicone E26 lamp holder kit.

E26 silicone lamp holder kit with hidden cable clamp: Diameter: 44 mm Height: 110 mm Upper hole: 10 mm