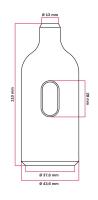

Add personality and flair to your lighting and make your home even more welcoming and colourful with the Creative-Cables silicone E26 lamp holder kit.

E26 silicone lamp holder kit with hidden cable clamp: Diameter: 44 mm Height: 110 mm Upper hole: 10 mm