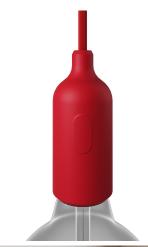

# Want to use this lamp holder for a wall lamp instead of suspension lamp?

The E26 silicone lamp holder can be installed with joints, extensions or Creative Flex that require a M10x1 threaded tube. So we decided to add a specific plastic accessory to the kit to replace the cable clamp. This component will allow the silicone cover to maintain a perfect shape for any kind of lamp.