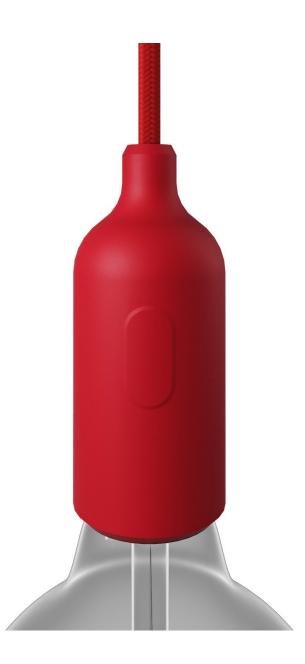

# **Product title:**

Silicone E26 lamp holder kit with switch and hidden cable clamps

#### Product short description:

If you're looking for a fun and colourful E26 silicone lamp holder with switch to pair with your exposed light bulbs, this is the ideal solution for you. Long-lasting and made from high-quality materials, this product is soft and light whilst still maintaining flexibility. Additionally, thanks to the wide range of available colours, it's guaranteed to have striking yet functional results that adapt to any setting.

Add personality and flair to your lighting and make your home even more welcoming and colourful with the Creative-Cables silicone E26 lamp holder kit.

E26 silicone lamp holder kit with hidden cable clamp: Diameter: 44 mm Height: 110 mm Upper hole: 10 mm