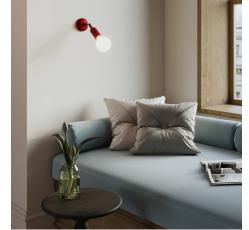

# Where should you install this lamp holder?

This silicone E26 lamp holder kit with hidden cable clamp by Creative-Cables will unleash your creativity in any setting by offering a wide range of pastel or vibrant colours. The cable clamp and hidden switch ensure the product's linear design no matter the colour palette. Visit our website to find a wide selection of silicone roses to help you create seamless lamps with matching colours.