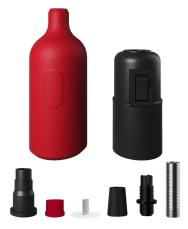

# Want to use this lamp holder for a wall lamp instead of suspension lamp?

The E26 silicone lamp holder can be installed with joints, extensions or Creative Flex that require a M10x1 threaded tube. So we decided to add a specific plastic accessory to the kit to replace the cable clamp. This component will allow the silicone cover to maintain a perfect shape for any kind of lamp.

Smooth E26 thermoplastic black lamp holder with switch. Cable type and section: stiff or flexible with section range from 0.5-2.5 mm<sup>2</sup>. Technopolymer cable clamp and M10x1 threaded tube included.