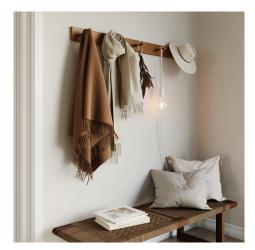

### Why is this silicone lamp with plug the perfect choice for every room?

This plug-in lamp is simple and adaptable thanks to the built-in switch installed in the lamp holder and to the variety of available colours and finishes. A reliable lamp for your office, bedroom or corridor. And thanks to our wall supports like Rolé, you'll be able to create a unique wall lighting solution for your indoor spaces.