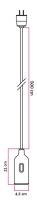

#### **Product description:**

The Snake lamp is composed of:

- 5 metres of fabric cable 2x0,75 in selected finish
- silicone lamp holder kit E26 for exposed light bulb in selected finish
- two-pole plug 2,5A