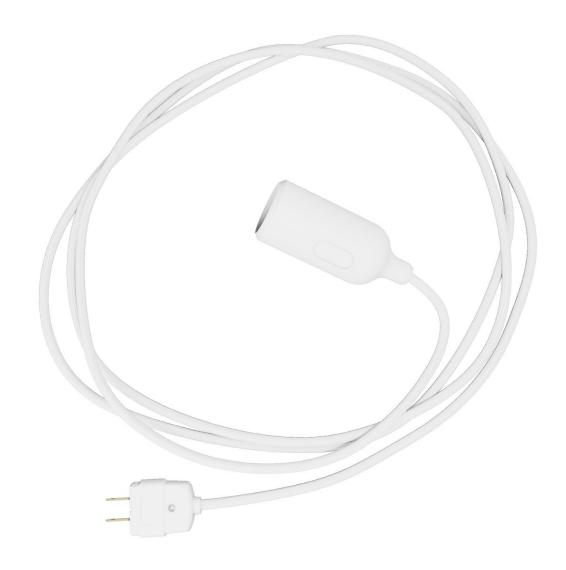

## **Product title:**

Silicone Snake lamp with switch and plug

### **Product short description:**

Bring light exactly where you need it with our Snake lamp: safe and easy to use, without having to compromise on style. This portable silicone lamp comes with a built-in switch strategically installed in the lamp holder and a plug. The Creative-Cables solution for those looking for a fun and colourful plug-in lamp (or simple and timeless too). Choose from the 12 available colours, with or without light bulb, and light up every corner of your home with a simple power socket.

#### **Product description:**

The Snake lamp is composed of:

- 5 metres of fabric cable 2x0,75 in selected finish
- silicone lamp holder kit E26 for exposed light bulb in selected finish
- two-pole plug 2,5A