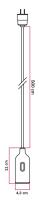

### **Product description:**

The Snake lamp is composed of:

- 5 metres of fabric cable 2x0,75 in selected finish
- silicone lamp holder kit E26 for exposed light bulb in selected finish
- two-pole plug 2,5A