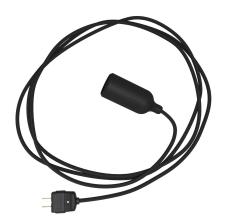

## **Product title:**

Silicone Snake lamp with switch and plug

### **Product short description:**

Bring light exactly where you need it with our Snake lamp: safe and easy to use, without having to compromise on style. This portable silicone lamp comes with a built-in switch strategically installed in the lamp holder and a plug. The Creative-Cables solution for those looking for a fun and colourful plug-in lamp (or simple and timeless too). Choose from the 12 available colours, with or without light bulb, and light up every corner of your home with a simple power socket.

### **Product description:**

The Snake lamp is composed of:

- 5 metres of fabric cable 2x0,75 in selected finish
- silicone lamp holder kit E26 for exposed light bulb in selected finish
- two-pole plug 2,5A