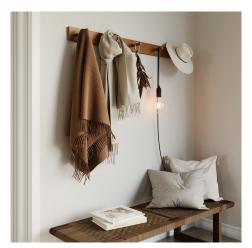

### Why is this silicone lamp with plug the perfect choice for every room?

This plug-in lamp is simple and adaptable thanks to the built-in switch installed in the lamp holder and to the variety of available colours and finishes. A reliable lamp for your office, bedroom or corridor. And thanks to our wall supports like Rolé, you'll be able to create a unique wall lighting solution for your indoor spaces.