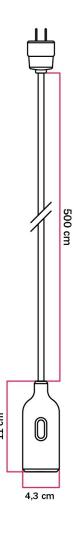

### **Product description:**

The Snake lamp is composed of:

- 5 metres of fabric cable 2x0,75 in selected finish
- silicone lamp holder kit E26 for exposed light bulb in selected finish
- two-pole plug 2,5A